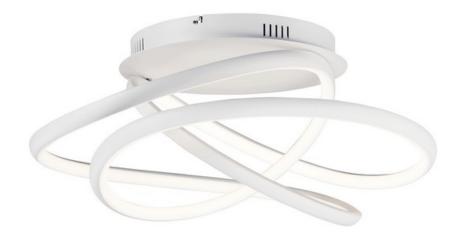

## **PRODUCT DESCRIPTION**

Arched Matte White aluminum channel is artfully formed into unique lighting sculptures. Two rows of LEDs are used to double the light output but are fully dimmable for your comfort level.