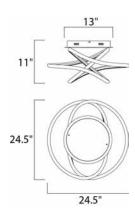

### **MEASUREMENTS**

DIMENSION : 24.5" L x 24.5" W x 11" H

: 13" OAH MAX OAH

: 13" W x 1.5" H x 13" L CANOPY

HANGING WEIGHT : 8.4 lb

LAMPING

INPUT VOLTAGE : 110-277V

**LUMENS** : 3,640 Rated (2,340 Del.)