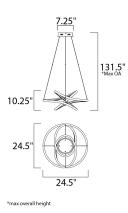

## **MEASUREMENTS**

BULB

CRI

DIMENSION : 24.5" L x 24.5" W x 10.25" H : 131.5" OAH MAX OAH CANOPY : 7.25" W x 2" H x 7.25" L HANGING WEIGHT : 6.6 lb LAMPING INPUT VOLTAGE : 110-277V LUMENS : 3,640 Rated (2,340 Del.) : 1 x 52W LED PCB Integrated , 52W Total **BULB INCLUDED** : (Integrated) DIMMABLE : Only at 120V with ELV :90+ CRI COLOR\_TEMP :2700K