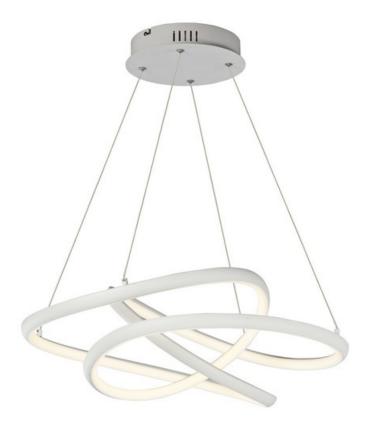

## **PRODUCT DESCRIPTION**

Arched Matte White aluminum channel is artfully formed into unique lighting sculptures. Two rows of LEDs are used to double the light output but are fully dimmable for your comfort level.