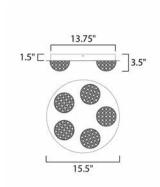

### **MEASUREMENTS**

DIMENSION : 15.5" L x 15.5" W x 3.5" H CANOPY : 13.75" W x 1.5" H x 13.75" L

HANGING WEIGHT : 7.77 lb

LAMPING

INPUT VOLTAGE : 120V

LUMENS : 1,890 Rated (1,780 Del.)

**BULB** : 5 x 5.4W LED PCB Integrated, 27W Total