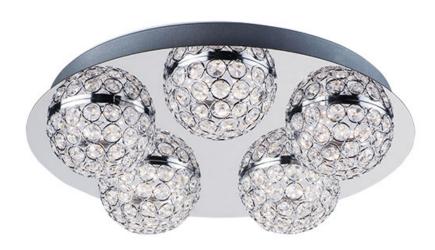

## **PRODUCT DESCRIPTION**

Balls of light are formed by half Polished Chrome metal spun shades with Beveled Crystal beads hand woven into a frame completing the sphere. An LED module is encased in the upper housing and sheds brilliant light onto the crystal below creating a marvelous sparkling effect.

#### **FINISHES OPTION**

Polished Chrome

## **GLASS**

Crystal 20