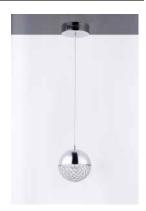

# **PRODUCT DESCRIPTION**

Balls of light are formed by half Polished Chrome metal spun shades with Beveled Crystal beads hand woven into a frame completing the sphere. An LED module is encased in the upper housing and sheds brilliant light onto the crystal below creating a marvelous sparkling effect.

## **MEASUREMENTS**

DIMENSION : 6" L x 6" W x 6.5" H MAX OAH : 128.25" OAH HANGING WEIGHT : 2.65 lb