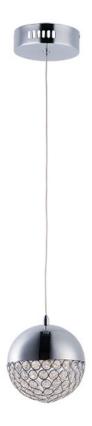

# **PRODUCT DESCRIPTION**

Balls of light are formed by half Polished Chrome metal spun shades with Beveled Crystal beads hand woven into a frame completing the sphere. An LED module is encased in the upper housing and sheds brilliant light onto the crystal below creating a marvelous sparkling effect.

#### **FINISHES OPTION**

Polished Chrome

## **GLASS**

Crystal 20