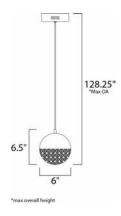

## **MEASUREMENTS**

DIMENSION : 6" L x 6" W x 6.5" H MAX OAH : 128.25" OAH HANGING WEIGHT : 2.65 lb