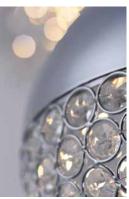

# **PRODUCT DESCRIPTION**

Balls of light are formed by half Polished Chrome metal spun shades with Beveled Crystal beads hand woven into a frame completing the sphere. An LED module is encased in the upper housing and sheds brilliant light onto the crystal below creating a marvelous sparkling effect.

## **GLASS**

Crystal 20