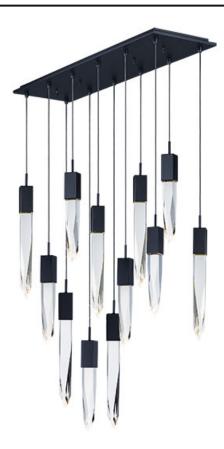

### **PRODUCT DESCRIPTION**

Stalactites of Clear Beveled crystal suspend from your choice of Polished Chrome or Black supports, can be hung at various heights to create a spectacular array. The crystal shimmers as light diffuses through the facets powered by 90 CRI LED dimmable modules.

## **MEASUREMENTS**

**DIMENSION** : 10.5" L x 39.25" W x 21" H

MAX OAH : 142" OAH

CANOPY : 10" W x 1" H x 39.5" L

HANGING WEIGHT : 83.91 lb