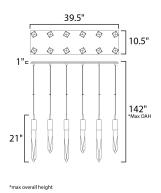

## **MEASUREMENTS**

**DIMENSION** : 10.5" L x 39.25" W x 21" H

MAX OAH : 142" OAH

CANOPY : 10" W x 1" H x 39.5" L

HANGING WEIGHT : 83.91 lb