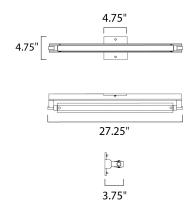

## **MEASUREMENTS**

DIMENSION : 27.25" W x 4.75" H x 3.75" Ext

MAX OAH HANGING WEIGHT : 2 lb