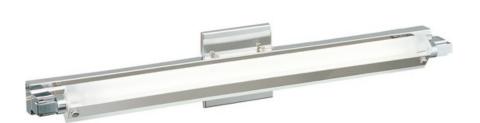

## **PRODUCT DESCRIPTION**

Redefining wall-mounted lighting, the Pivot collection brings versatility to a once static fixture, adding uniqueness to any design space. Install this sleek Polished Chrome bar in any room or office and simply pivot it to instantly change the focus and the mood. Angled over a fluorescent bulb that saves energy, the elongated Clear acrylic with frosted edges diffuses harsh beams and casts the room in a pleasant light.

#### **FINISHES OPTION**

Polished Chrome