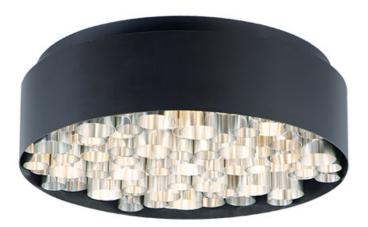

#### PRODUCT DESCRIPTION

Drums of Black conceal various size Brushed Aluminum tubes which are specially treated to create visual stimulation as the LED light passes through. This exclusive design produces incredible light without glare which adds to the glamor of this unique design.

### **FINISHES OPTION**

Black / Brushed Aluminum