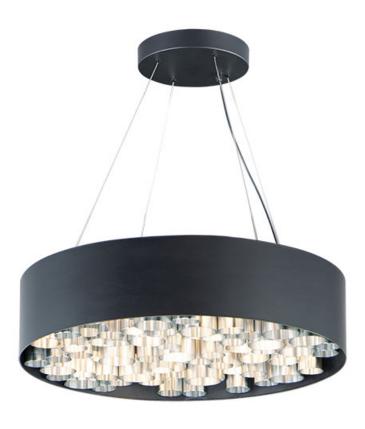

#### PRODUCT DESCRIPTION

Drums of Black conceal various size Brushed Aluminum tubes which are specially treated to create visual stimulation as the LED light passes through. This exclusive design produces incredible light without glare which adds to the glamor of this unique design.

### **MEASUREMENTS**

DIMENSION : 24" L x 24" W x 6.75" H

MAX OAH : 129" OAH

CANOPY : 9.5" W x 1.75" H x 9.5" L

HANGING WEIGHT : 35.93 lb

### **FINISHES OPTION**

Black / Brushed Aluminum

# MATERIAL

Steel, Aluminum