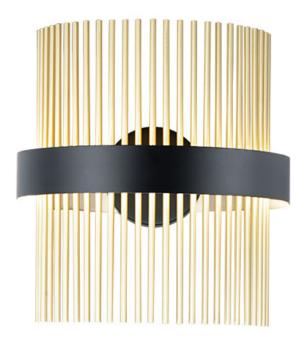

## PRODUCT DESCRIPTION

Round rings of Black support rows of tubing in your choice of Satin Brass, Satin Nickel or Satin Brass/Satin Nickel combined. The tubing comes to life when illuminated from the front by LED which directs light both up and down for even room illumination. The color temperature of the LED can be adjusted by any Bluetooth device to change the appearance of the fixture to suit any room decor.

## **MEASUREMENTS**

DIMENSION : 14" L x 7" W x 15" H x 7" Ext

MAX OAH : 5.5" W x 5.5" H

HANGING WEIGHT : 6.06 lb

LAMPING

INPUT VOLTAGE : 120V

LUMENS : 1,400 Rated (490 Del.)

BULB : 2 x 17W LED PCB Integrated, 17W Total

**BULB INCLUDED** : (Integrated)

DIMMABLE : Bluetooth Triac & ELV

CRI : 80 CRI COLOR\_TEMP : 2700 - 5000K LIGHTING\_DIRECTION: Down