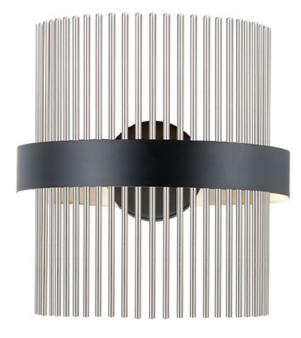

## **PRODUCT DESCRIPTION**

Round rings of Black support rows of tubing in your choice of Satin Brass, Satin Nickel or Satin Brass/Satin Nickel combined. The tubing comes to life when illuminated from the front by LED which directs light both up and down for even room illumination. The color temperature of the LED can be adjusted by any Bluetooth device to change the appearance of the fixture to suit any room decor.

## **FINISHES OPTION**

Black / Satin Nickel

Black / Satin Nickel / Satin Brass

MATERIAL Steel

RATINGS CETLUS Damp Location

ADDITIONAL INSTALL UP/DOWN: Down RATED LIFE 25000 Hours OPERATING TEMPERATURE: -20°C (-4°F), 40°C (104°F)