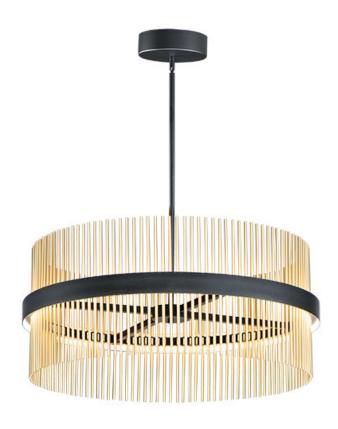

#### PRODUCT DESCRIPTION

Round rings of Black support rows of tubing in your choice of Satin Brass, Satin Nickel or Satin Brass/Satin Nickel combined. The tubing comes to life when illuminated from the front by LED which directs light both up and down for even room illumination. The color temperature of the LED can be adjusted by any Bluetooth device to change the appearance of the fixture to suit any room decor.

## **MEASUREMENTS**

DIMENSION : 33.75" L x 33.75" W x 15" H

MAX OAH : 56" OAH

CANOPY : 7.75" W x 2.25" H x 7.75" L

HANGING WEIGHT : 28 lb

## LAMPING

INPUT VOLTAGE : 120V

LUMENS : 7,000 Rated (2,500 Del.)

BULB : 2 x 73W LED PCB Integrated, 73W Total

BULB INCLUDED : (Integrated)

DIMMABLE : Bluetooth Triac & ELV

CRI : 80 CRI COLOR\_TEMP : 2700 - 5000K

## MATERIAL

Steel