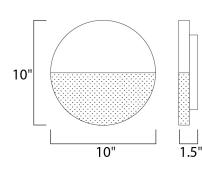

# **MEASUREMENTS** DIMENSION

: 10" W x 10" H x 1.5" Ext

# LAMPING

COLOR\_TEMP

MAX OAH HANGING WEIGHT

INPUT VOLTAGE : 120V LUMENS BULB BULB INCLUDED DIMMABLE CRI

: 3000K

: 1.5" OAH 7.01" W x 0.83" H : 4.62 lb

: 1,050 Rated (831 Del.) : 2 x 15W LED PCB Integrated , 15W Total : (Integrated) : Triac CL :90+ CRI