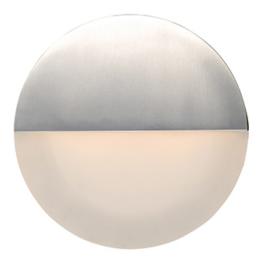

# **PRODUCT DESCRIPTION**

Bring the outdoors inside with our line of Architectural high quality interior and exterior wall sconces. European in design and machined out of blocks of solid Aluminum, these sconces have both the look and quality expected for the discriminate buyer. High powered LEDs create dramatic light effects and most are approved for wet location applications.

#### **FINISHES OPTION**

Satin Aluminum White

MATERIAL Aluminum, Acrylic