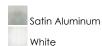

### PRODUCT DESCRIPTION

Bring the outdoors inside with our line of Architectural high quality interior and exterior wall sconces. European in design and machined out of blocks of solid Aluminum, these sconces have both the look and quality expected for the discriminate buyer. High powered LEDs create dramatic light effects and most are approved for wet location applications.



# **MEASUREMENTS**

DIMENSION : 8" W x 8" H x 1.5" Ext : 1.5" OAH 6.5" W x 0.83" H MAX OAH

HANGING WEIGHT : 4.18 lb

LAMPING

INPUT VOLTAGE : 120V

**LUMENS** : 700 Rated (658 Del.)

BULB : 1 x 10W LED PCB Integrated, 10W Total

**BULB INCLUDED** : (Integrated) DIMMABLE : Triac CL CRI : 90+ CRI COLOR\_TEMP : 3000K

#### **FINISHES OPTION**



# MATERIAL

Aluminum, Acrylic

# **RATINGS**

**cETLus** Wet Location ADA







### **ADDITIONAL**

INSTALL UP/DOWN: All **RATED LIFE 50000 Hours OPERATING TEMPERATURE:** -20°C (-4°F), 40°C (104°F)

PHOTOMETIC: Report Found Online

Always consult a qualified electrician before installing any lighting product.