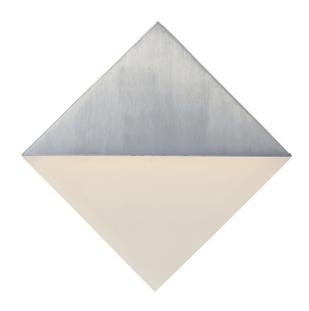

### PRODUCT DESCRIPTION

Bring the outdoors inside with our line of Architectural high quality interior and exterior wall sconces. European in design and machined out of blocks of solid Aluminum, these sconces have both the look and quality expected for the discriminate buyer. High powered LEDs create dramatic light effects and most are approved for wet location applications.