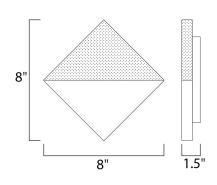

# **MEASUREMENTS**

DIMENSION : 8" W x 8" H x 1.5" Ext : 1.5" OAH 6.5" W x 0.83" H MAX OAH

HANGING WEIGHT : 4.18 lb

LAMPING

INPUT VOLTAGE : 120V

**LUMENS** : 700 Rated (658 Del.)

BULB : 1 x 10W LED PCB Integrated, 10W Total