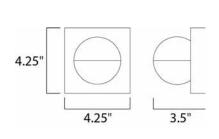

### **MEASUREMENTS**

DIMENSION : 4.25" W x 4.25" H x 3.5" Ext

MAX OAH : 4.25" W x 1" H

HANGING WEIGHT : 1.54 lb

LAMPING

INPUT VOLTAGE : 120V

**LUMENS** : 280 Rated (140 Del.)

**BULB** : 1 x 4W LED PCB Integrated , 4W Total