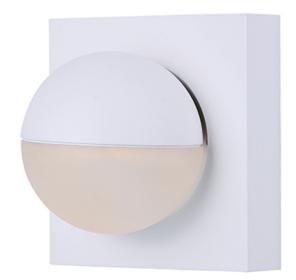

#### PRODUCT DESCRIPTION

Bring the outdoors inside with our line of Architectural high quality interior and exterior wall sconces. European in design and machined out of blocks of solid Aluminum, these sconces have both the look and quality expected for the discriminate buyer. High powered LEDs create dramatic light effects and most are approved for wet location applications.

### **MEASUREMENTS**

DIMENSION : 4.25" W x 4.25" H x 3.5" Ext

MAX OAH : 4.25" W x 1" H

HANGING WEIGHT : 1.54 lb

LAMPING

INPUT VOLTAGE : 120V

**LUMENS** : 280 Rated (140 Del.)

**BULB** : 1 x 4W LED PCB Integrated , 4W Total

### MATERIAL

Aluminum, Acrylic