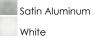

# Alumilux Sconce | E41329-WT

### **PRODUCT DESCRIPTION**

Bring the outdoors inside with our line of Architectural high quality interior and exterior wall sconces. European in design and machined out of blocks of solid Aluminum, these sconces have both the look and quality expected for the discriminate buyer. High powered LEDs create dramatic light effects and most are approved for wet location applications.



### **MEASUREMENTS** DIMENSION

: 4.5" W x 4.5" H x 0.75" Ext

## LAMPING

LUMENS

DIMMABLE

BULB

CRI

BACK PLATE

HANGING WEIGHT

: 4.5" W x 0.75" H x 3.25" HCO : 0.88 lb

INPUT VOLTAGE : 120V : 560 Rated (70 Del.) : 1 x 8W LED PCB Integrated , 8W Total BULB INCLUDED : (Integrated) : Electronic Low Voltage (ELV) :90+ CRI COLOR\_TEMP : 3000K

#### **FINISHES OPTION**



MATERIAL Aluminum, Acrylic

### RATINGS

cETLus Wet Location ADA



### ADDITIONAL

INSTALL UP/DOWN: All OPERATING TEMPERATURE: -20°C (-4°F), 40°C (104°F)

PHOTOMETIC: Report Found Online

Always consult a qualified electrician before installing any lighting product.



Job Type:\_

Quantity: