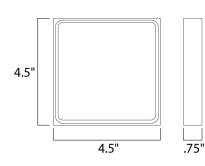

### **MEASUREMENTS** DIMENSION

: 4.5" W x 4.5" H x 0.75" Ext

## LAMPING

LUMENS

DIMMABLE

BULB

CRI

BACK PLATE

HANGING WEIGHT

: 4.5" W x 0.75" H x 3.25" HCO : 0.88 lb