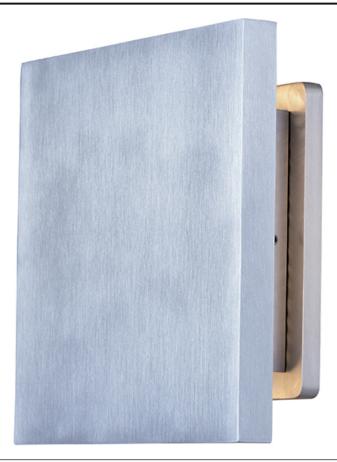

#### PRODUCT DESCRIPTION

Bring the outdoors inside with our line of Architectural high quality interior and exterior wall sconces. European in design and machined out of blocks of solid Aluminum, these sconces have both the look and quality expected for the discriminate buyer. High powered LEDs create dramatic light effects and most are approved for wet location applications.

### **MEASUREMENTS**

DIMENSION : 6" W x 6" H x 2" Ext

BACK PLATE : 3" HCO HANGING WEIGHT : 1.76 lb

LAMPING

INPUT VOLTAGE : 120V

**LUMENS** : 720 Rated (490 Del.)

BULB : 1 x 10W LED PCB Integrated , 10W Total