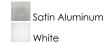

#### PRODUCT DESCRIPTION

Bring the outdoors inside with our line of Architectural high quality interior and exterior wall sconces. European in design and machined out of blocks of solid Aluminum, these sconces have both the look and quality expected for the discriminate buyer. High powered LEDs create dramatic light effects and most are approved for wet location applications.



### **MEASUREMENTS**

DIMENSION : 6" W x 6" H x 2" Ext

BACK PLATE : 3" HCO HANGING WEIGHT : 1.76 lb

LAMPING

INPUT VOLTAGE : 120V

**LUMENS** : 720 Rated (490 Del.)

BULB : 1 x 10W LED PCB Integrated , 10W Total

BULB INCLUDED : (Integrated)

DIMMABLE : No CRI : 80+ CRI COLOR\_TEMP : 3000K LIGHTING\_DIRECTION: Indirect

#### **FINISHES OPTION**



### MATERIAL

Aluminum

# **RATINGS**

**cETLus** Wet Location ADA







## **ADDITIONAL**

INSTALL UP/DOWN: All RATED LIFE 50000 Hours **OPERATING TEMPERATURE:** -20°C (-4°F), 40°C (104°F)

PHOTOMETIC: Report Found Online

Always consult a qualified electrician before installing any lighting product.