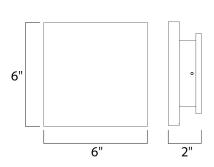

### **MEASUREMENTS**

DIMENSION : 6" W x 6" H x 2" Ext

BACK PLATE : 3" HCO HANGING WEIGHT : 1.76 lb

LAMPING

INPUT VOLTAGE : 120V

**LUMENS** : 720 Rated (490 Del.)

BULB : 1 x 10W LED PCB Integrated , 10W Total