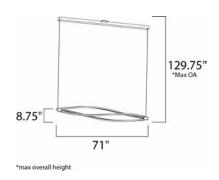

# **MEASUREMENTS**

DIMENSION : 71" W x 8.75" H

MAX OAH : 129.75" OAH

HANGING WEIGHT : 16.28 lb