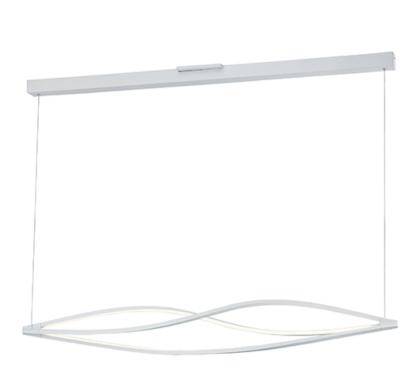

### PRODUCT DESCRIPTION

Twisted aluminum channels of Matte White terminate into solid castings to form unique and functional lighting designs. Large scale pieces can be used in conference rooms and tall entries with the comfort of long life LED on board.

### **FINISHES OPTION**

Matte White

### MATERIAL

Aluminum, Acrylic