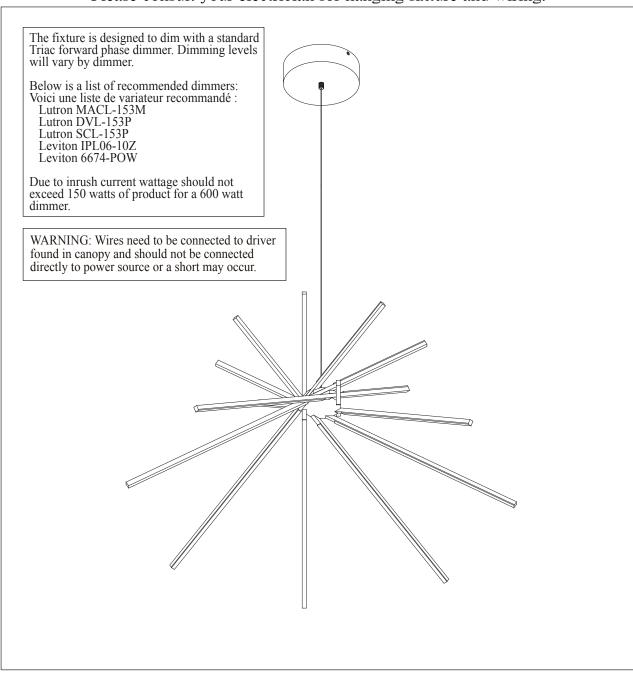

## Contemporary Lighting

PRODUCT NAME: Alumilux ITEM NUMBER: E41446

Please consult your electrician for hanging fixture and wiring.

**LED 60W** 

IMPORTANT: Turn off the power at the main fuse or circuit breaker box before starting installation