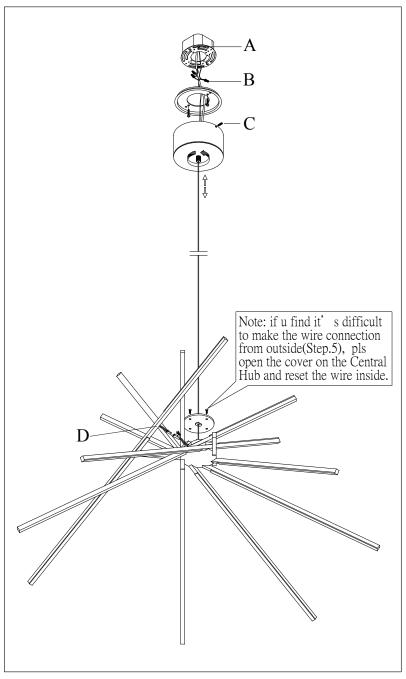

## Locate all hardware & components before discarding packaging

Step.1: Install Backplate(A) to outlet box.

Step.2: Wire fixture to wires in outlet box. Green/Copper wire is for Ground.

Step.3: Install fixture to Backplate(A) and tighten Mounting screws (C) to secure.

Step.4: Using the quick connect plug, wire the LED arm (D) to the fixture body. Secure to the body of the fixture using screws provided.