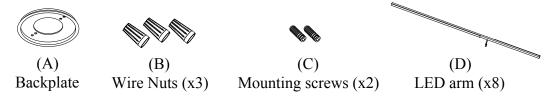

## Locate all hardware & components before discarding packaging

Step.1: Install Backplate(A) to outlet box.

Step.2: Wire fixture to wires in outlet box. Green/Copper wire is for Ground.

Step.3: Install fixture to Backplate(A) and tighten Mounting screws (C) to secure.

Step.4: Using the quick connect plug, wire the LED arm (D) to the fixture body. Secure to the body of the fixture using screws provided.