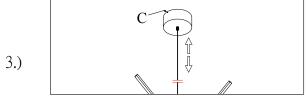

## Locate all hardware & components before discarding packaging

Step.1: Install Backplate(A) to outlet box.

Step.2: Wire fixture to wires in outlet box. Green/Copper wire is for Ground.

Step.3: Install fixture to Backplate(A) and tighten Mounting screws (C) to secure.