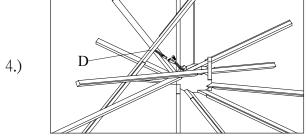

Step.4: Using the quick connect plug, wire the LED arm (D) to the fixture body. Secure to the body of the fixture using screws provided.