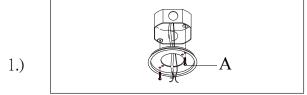

## Locate all hardware & components before discarding packaging

Step.1: Install Backplate(A) to outlet box.

Step.2: Wire fixture to wires in outlet box. Green/Copper wire is for Ground.

Step.3: Install fixture to Backplate(A) and tighten Mounting screws (C) to secure.