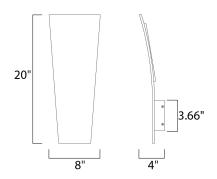

## **MEASUREMENTS**

DIMENSION : 8" W x 20" H x 4" Ext : 3.66" W x 3.66" H x 16" HCO **BACK PLATE** 

HANGING WEIGHT : 6.6 lb