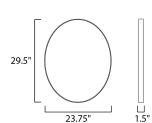

# **MEASUREMENTS**

DIMENSION : 23.75" W x 29.5" H x 1.5" Ext

: 15" W x 14" H MAX OAH

HANGING WEIGHT : 17 lb

LAMPING

INPUT VOLTAGE : 120V

LUMENS : 1,540 Rated (1,100 Del.)

**BULB** : 1 x 22W LED PCB Integrated , 22W Total