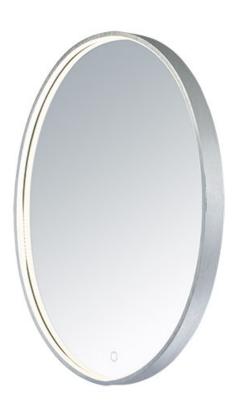

## **PRODUCT DESCRIPTION**

LED mirrors are an excellent addition to any upscale home. These mirrors excel in top of the line quality, features, and appearance. Adjustable brightness but also color temperature enhances the design of the room and other functional applications. Available in a variety of sizes and shapes you are sure to find a perfect match to your decor.

# **MEASUREMENTS**

DIMENSION : 23.75" W x 29.5" H x 1.5" Ext

: 15" W x 14" H MAX OAH

HANGING WEIGHT : 17 lb

LAMPING

INPUT VOLTAGE : 120V

LUMENS : 1,540 Rated (1,100 Del.)

**BULB** : 1 x 22W LED PCB Integrated , 22W Total

**BULB INCLUDED** : (Integrated) DIMMABLE : Triac CL CRI : 80 CRI

COLOR\_TEMP : 3000/4500/6400K

LIGHTING\_DIRECTION: Indirect