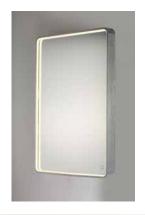

## **PRODUCT DESCRIPTION**

LED mirrors are an excellent addition to any upscale home. These mirrors excel in top of the line quality, features, and appearance. Adjustable brightness but also color temperature enhances the design of the room and other functional applications. Available in a variety of sizes and shapes you are sure to find a perfect match to your decor.

# **MEASUREMENTS**

DIMENSION : 23.75" W x 31.5" H x 1.5" Ext

MAX OAH

HANGING WEIGHT : 20.9 lb

LAMPING

INPUT VOLTAGE : 120V

LUMENS : 1,750 Rated (1,250 Del.)

**BULB** : 1 x 25W LED PCB Integrated , 25W Total

### MATERIAL

Stainless Steel, Glass