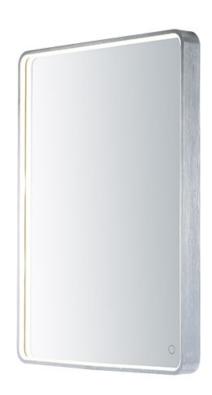

## **PRODUCT DESCRIPTION**

LED mirrors are an excellent addition to any upscale home. These mirrors excel in top of the line quality, features, and appearance. Adjustable brightness but also color temperature enhances the design of the room and other functional applications. Available in a variety of sizes and shapes you are sure to find a perfect match to your decor.

# **MEASUREMENTS**

DIMENSION : 23.75" W x 31.5" H x 1.5" Ext

MAX OAH

HANGING WEIGHT : 20.9 lb

LAMPING

INPUT VOLTAGE : 120V

LUMENS : 1,750 Rated (1,250 Del.)

**BULB** : 1 x 25W LED PCB Integrated , 25W Total

### MATERIAL

Stainless Steel, Glass