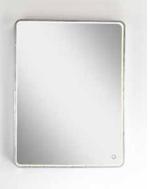

## **PRODUCT DESCRIPTION**

LED mirrors are an excellent addition to any upscale home. These mirrors excel in top of the line quality, features, and appearance. Adjustable brightness but also color temperature enhances the design of the room and other functional applications. Available in a variety of sizes and shapes you are sure to find a perfect match to your decor.

# **MEASUREMENTS**

DIMENSION : 23.75" W x 31.5" H x 1.5" Ext

MAX OAH

HANGING WEIGHT : 20.9 lb

LAMPING

INPUT VOLTAGE : 120V

LUMENS : 1,750 Rated (1,250 Del.)

**BULB** : 1 x 25W LED PCB Integrated , 25W Total

### MATERIAL

Stainless Steel, Glass