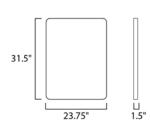

# **MEASUREMENTS**

DIMENSION : 23.75" W x 31.5" H x 1.5" Ext

MAX OAH

HANGING WEIGHT : 20.9 lb

LAMPING

INPUT VOLTAGE : 120V

LUMENS : 1,750 Rated (1,250 Del.)

**BULB** : 1 x 25W LED PCB Integrated , 25W Total