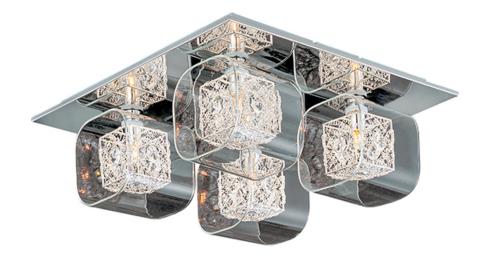

## **PRODUCT DESCRIPTION**

With the illusion of floating on air, the Gem Collection offers a touch of mystery to any room. Intertwined metal cubes are encased by clear crystal cubes, allowing xenon light to shine from within and bursting out through the embellished crystal. Inner metal cubes come in two options, Polished Chrome (PC) and Silver (SV).