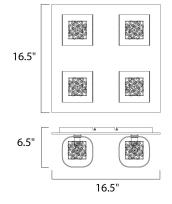

| ME | ASL |     |    | NITS |
|----|-----|-----|----|------|
| ME | Αзι | JKE | ME | NI3  |

LAMPING

DIMMABLE

COLOR\_TEMP

LUMENS

BULB

DIMENSION

: 16.5" L x 16.5" W x 6.5" H HANGING WEIGHT : 7.26 lb