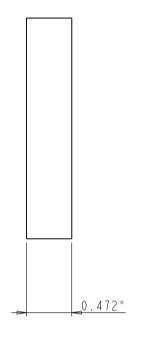

### FACADE-BOARD-FRONT SPEC SHEET:

| Part Name            | А   |  |
|----------------------|-----|--|
| FACADE-BOARD-FRONT-5 | 5 " |  |
| FACADE-BOARD-FRONT-8 | 8"  |  |

#### NOTE:

The dimension A of current FACADE-BOARD-FRONT is showing with red frame

| hardware                          | ITEMN                         |               |              | material:   | Y Woo    | d        |
|-----------------------------------|-------------------------------|---------------|--------------|-------------|----------|----------|
| resources                         | FACAD                         | E-BOARD-FRONT |              | WEIGHT:     |          |          |
|                                   | FINISH:                       |               |              |             |          | 9        |
| PROPRIETARY AND CONFIDENTIAL      |                               |               |              | PROJECTION: | <b>(</b> | $\oplus$ |
| THE INFORMATION CONTAINED IN THIS |                               |               |              |             |          | $\Box$   |
| DRAWING IS THE SOLE PROPERTY OF   | TOLERANCE UNLESS              | UNIT          | DRAWN BY:    | m.liu       | DATE     |          |
| HARDWARE RESOURCES INC. ANY       | OTHERWISE SPECIFIED:          |               | aia          | m.uu        |          |          |
| REPRODUCTION IN PART OR AS A      | X.: MM ±0.20<br>X.X: MM ±0.10 | SIZE:         | CHECKED BY:  |             | DATE     |          |
| WHOLE WITHOUT THE WRITTEN         | X.XX: HM ±0.05                |               |              |             |          |          |
| PERMISSION OF HARDWARE            | ANGULAR: ±0.5*                |               | APPOROVED BY | <b>f</b> :  | DATE:    |          |
| RESOURCES INC. IS PROHIBITED.     | DO NOT SCALE DRAWING          |               |              |             |          |          |