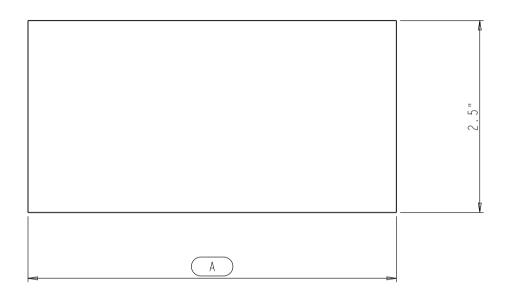

### FACADE-BOARD-FRONT SPEC SHEET:

| Part Name            | А   |  |
|----------------------|-----|--|
| FACADE-BOARD-FRONT-5 | 5 " |  |
| FACADE-BOARD-FRONT-8 | 8"  |  |

#### NOTE:

The dimension A of current FACADE-BOARD-FRONT is showing with red frame

| hardware                          | ITEMN                         |               |              | material:   | Y Woo    | d        |
|-----------------------------------|-------------------------------|---------------|--------------|-------------|----------|----------|
| resources                         | FACAD                         | E-BOARD-FRONT |              | WEIGHT:     |          |          |
|                                   | FINISH:                       |               |              |             |          | 9        |
| PROPRIETARY AND CONFIDENTIAL      |                               |               |              | PROJECTION: | <b>(</b> | $\oplus$ |
| THE INFORMATION CONTAINED IN THIS |                               |               |              |             |          | $\Box$   |
| DRAWING IS THE SOLE PROPERTY OF   | TOLERANCE UNLESS              | UNIT          | DRAWN BY:    | m.liu       | DATE     |          |
| HARDWARE RESOURCES INC. ANY       | OTHERWISE SPECIFIED:          |               | aia          | m.uu        |          |          |
| REPRODUCTION IN PART OR AS A      | X.: MM ±0.20<br>X.X: MM ±0.10 | SIZE:         | CHECKED BY:  |             | DATE     |          |
| WHOLE WITHOUT THE WRITTEN         | X.XX: HM ±0.05                |               |              |             |          |          |
| PERMISSION OF HARDWARE            | ANGULAR: ±0.5*                |               | APPOROVED BY | <b>f</b> :  | DATE:    |          |
| RESOURCES INC. IS PROHIBITED.     | DO NOT SCALE DRAWING          |               |              |             |          |          |

### FACADE-BOARD-REAR SPEC SHEET:

|  | Part Name           | А   |  |
|--|---------------------|-----|--|
|  | FACADE-BOARD-REAR-5 | 5 " |  |
|  | FACADE-BOARD-REAR-8 | 8"  |  |