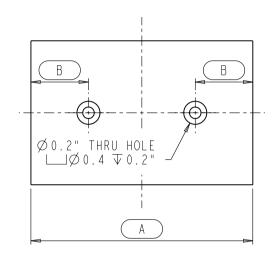

# SLIDER-MOUNT-BOARD SPEC SHEET:

| Part Name                  | А    | В      |  |
|----------------------------|------|--------|--|
| SLIDER-MOUNT-BOARD-BASE    | 2.5" | 9.899" |  |
| SLIDER-MOUNT-BOARD-PULLOUT | 2.3" | 9.3"   |  |

### NOTE:

The dimension A & B of current SLIDER-MOUNT-BOARD is showing with red frame

| hardware                          | ITEMN                        |               |              | MATERIAL: P.L. | Y Woo    | d  |  |  |  |
|-----------------------------------|------------------------------|---------------|--------------|----------------|----------|----|--|--|--|
| resources                         | SLIDE                        | R-MOUNT-BOARD |              | WEIGHT:        |          |    |  |  |  |
|                                   | FINISH                       |               |              |                |          | 9  |  |  |  |
| PROPRIETARY AND CONFIDENTIAL      |                              |               |              | PROJECTION:    | <b>(</b> | Þ  |  |  |  |
| THE INFORMATION CONTAINED IN THIS |                              |               |              |                |          | سا |  |  |  |
| DRAWING IS THE SOLE PROPERTY OF   | TOLERANCE UNLESS             | UNIT:         | DRAWN BY:    | n.liu          | DATE     |    |  |  |  |
| HARDWARE RESOURCES INC. ANY       | OTHERWISE SPECIFIED:         |               | ala          | n.uu           |          |    |  |  |  |
| REPRODUCTION IN PART OR AS A      | X.: MM ±0.20<br>XX: MM ±0.10 | SIZE:         | CHECKED BY:  |                | DATE     |    |  |  |  |
| WHOLE WITHOUT THE WRITTEN         | X.XX: HM ±0.05               |               |              |                |          |    |  |  |  |
| PERMISSION OF HARDWARE            | ANGULAR: :0.5*               |               | APPOROVED BY | ·:             | DATE:    |    |  |  |  |
| RESOURCES INC. IS PROHIBITED.     | DO NOT SCALE DRAWING         |               |              |                |          |    |  |  |  |