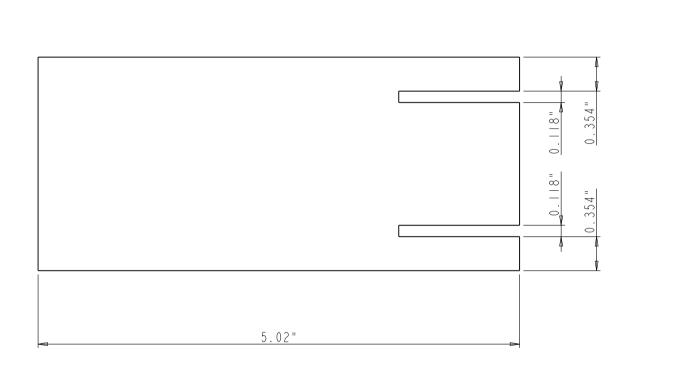

# STRENGTHEN-BOARD SPEC SHEET:

|  | Part Name           | А     |  |
|--|---------------------|-------|--|
|  | STRENGTHEN-BOARD-5" | 1.91" |  |
|  | STRENGTHEN-BOARD-8" | 4.91" |  |

### NOTE:

The dimension A of current STRENGTHEN-BOARD is showing with red frame

|                                   | ITEM#:                        |              |              | MATERIAL:   |          |   |
|-----------------------------------|-------------------------------|--------------|--------------|-------------|----------|---|
| hardware                          |                               |              |              | PL PL       | Y Woo    | d |
| resources                         | STRE                          | NGTHEN-BOARD |              | WEIGHT:     |          |   |
|                                   |                               |              |              |             | 9        |   |
| PROPRIETARY AND CONFIDENTIAL      |                               |              |              | PROJECTION: | <b>⊕</b> | Ð |
| THE INFORMATION CONTAINED IN THIS |                               |              |              |             |          |   |
| DRAWING IS THE SOLE PROPERTY OF   | TOLERANCE UNLESS              | UNIT:        | DRAWN BY:    | /.          | DATE:    | 1 |
| HARDWARE RESOURCES INC. ANY       | OTHERWISE SPECIFIED:          |              | ala          | n.liu       |          |   |
| REPRODUCTION IN PART OR AS A      | X.: MM ±0.20<br>X.X: MM ±0.10 | SIZE         | CHECKED BY:  |             | DATE:    | 1 |
| WHOLE WITHOUT THE WRITTEN         | X.XX: MM ±0.05                |              |              |             |          |   |
| PERMISSION OF HARDWARE            | ANGULAR: ±0.5°                |              | APPOROVED BY | <b>!</b> :  | DATE:    |   |
| RESOURCES INC. IS PROHIBITED.     | DO NOT SCALE DRAWING          |              |              |             |          |   |