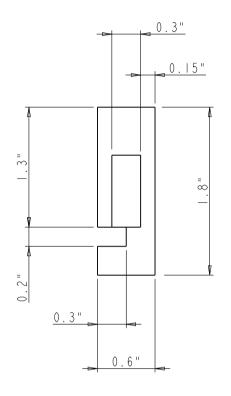

# STRENGTHEN-BOARD SPEC SHEET:

|  | Part Name           | А     |  |
|--|---------------------|-------|--|
|  | STRENGTHEN-BOARD-5" | 1.91" |  |
|  | STRENGTHEN-BOARD-8" | 4.91" |  |

### NOTE:

The dimension A of current STRENGTHEN-BOARD is showing with red frame

|                                   | ITEM#:                        |              |              | MATERIAL:   |          |   |
|-----------------------------------|-------------------------------|--------------|--------------|-------------|----------|---|
| hardware                          |                               |              |              | PL PL       | Y Woo    | d |
| resources                         | STRE                          | NGTHEN-BOARD |              | WEIGHT:     |          |   |
|                                   |                               |              |              |             | 9        |   |
| PROPRIETARY AND CONFIDENTIAL      |                               |              |              | PROJECTION: | <b>⊕</b> | Ð |
| THE INFORMATION CONTAINED IN THIS |                               |              |              |             |          |   |
| DRAWING IS THE SOLE PROPERTY OF   | TOLERANCE UNLESS              | UNIT:        | DRAWN BY:    | /.          | DATE:    | 1 |
| HARDWARE RESOURCES INC. ANY       | OTHERWISE SPECIFIED:          |              | ala          | n.liu       |          |   |
| REPRODUCTION IN PART OR AS A      | X.: MM ±0.20<br>X.X: MM ±0.10 | SIZE         | CHECKED BY:  |             | DATE:    | 1 |
| WHOLE WITHOUT THE WRITTEN         | X.XX: MM ±0.05                |              |              |             |          |   |
| PERMISSION OF HARDWARE            | ANGULAR: ±0.5°                |              | APPOROVED BY | <b>!</b> :  | DATE:    |   |
| RESOURCES INC. IS PROHIBITED.     | DO NOT SCALE DRAWING          |              |              |             |          |   |