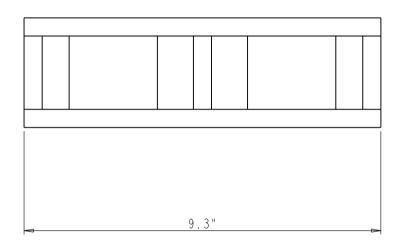

# SLIDER-MOUNT-BOARD SPEC SHEET:

| Part Name                  | А    | В      |  |
|----------------------------|------|--------|--|
| SLIDER-MOUNT-BOARD-BASE    | 2.5" | 9.899" |  |
| SLIDER-MOUNT-BOARD-PULLOUT | 2.3" | 9.3"   |  |

### SLIDER-MOUNT-BOARD SPEC SHEET:

| Part Name                  | А    | В      |  |
|----------------------------|------|--------|--|
| SLIDER-MOUNT-BOARD-BASE    | 2.5" | 9.899" |  |
| SLIDER-MOUNT-BOARD-PULLOUT | 2.3" | 9.3"   |  |