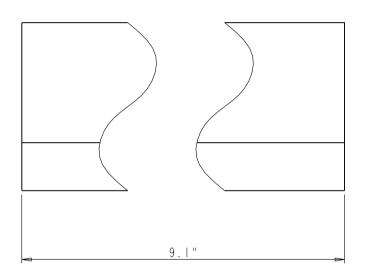

# STRENGTHEN-BOARD SPEC SHEET:

|  | Part Name           | А     |  |
|--|---------------------|-------|--|
|  | STRENGTHEN-BOARD-5" | 1.91" |  |
|  | STRENGTHEN-BOARD-8" | 4.91" |  |

### NOTE:

The dimension A of current STRENGTHEN-BOARD is showing with red frame

|                                   | ITEM#:                        |              |              | MATERIAL:   |          |   |
|-----------------------------------|-------------------------------|--------------|--------------|-------------|----------|---|
| hardware                          |                               |              |              | PL PL       | Y Woo    | d |
| resources                         | STRE                          | NGTHEN-BOARD |              | WEIGHT:     |          |   |
|                                   |                               |              |              |             | 9        |   |
| PROPRIETARY AND CONFIDENTIAL      |                               |              |              | PROJECTION: | <b>⊕</b> | Ð |
| THE INFORMATION CONTAINED IN THIS |                               |              |              |             |          |   |
| DRAWING IS THE SOLE PROPERTY OF   | TOLERANCE UNLESS              | UNIT:        | DRAWN BY:    | /.          | DATE:    | 1 |
| HARDWARE RESOURCES INC. ANY       | OTHERWISE SPECIFIED:          |              | ala          | n.liu       |          |   |
| REPRODUCTION IN PART OR AS A      | X.: MM ±0.20<br>X.X: MM ±0.10 | SIZE         | CHECKED BY:  |             | DATE:    | 1 |
| WHOLE WITHOUT THE WRITTEN         | X.XX: MM ±0.05                |              |              |             |          |   |
| PERMISSION OF HARDWARE            | ANGULAR: ±0.5°                |              | APPOROVED BY | <b>!</b> :  | DATE:    |   |
| RESOURCES INC. IS PROHIBITED.     | DO NOT SCALE DRAWING          |              |              |             |          |   |