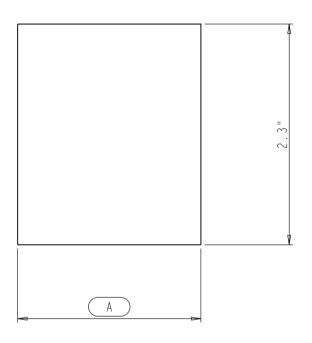

### SHELF-BOARD-FIXED SPEC SHEET:

| Part Name           | А    |  |
|---------------------|------|--|
| SHELF-BOARD-FIXED-5 | 4.2" |  |
| SHELF-BOARD-FIXED-8 | 7.2" |  |

# NOTE:

The dimension A of current SHELF-BOARD-FIXED is showing with red frame

| bandriana                                                      | ITEM#:                                          |              |              | MATERIAL:   | Y Woo    | 4         |
|----------------------------------------------------------------|-------------------------------------------------|--------------|--------------|-------------|----------|-----------|
| resources                                                      | SHELF                                           | -BOARD-FIXED |              | WEIGHT:     | .1 1100  | g         |
| PROPRIETARY AND CONFIDENTIAL THE INFORMATION CONTAINED IN THIS |                                                 |              |              | PROJECTION: | <b>(</b> | $\ominus$ |
| DRAWING IS THE SOLE PROPERTY OF<br>HARDWARE RESOURCES INC. ANY | TOLERANCE UNLESS<br>OTHERWISE SPECIFIED:        | UNIT:        | DRAWN BY:    | n.liu       | DATE:    |           |
| REPRODUCTION IN PART OR AS A WHOLE WITHOUT THE WRITTEN         | X.: MM ±0.20<br>X.X: MM ±0.10<br>X.XX: MM ±0.05 | SIZE:        | CHECKED BY:  |             | DATE     |           |
| PERMISSION OF HARDWARE<br>RESOURCES INC. IS PROHIBITED.        | ANGULAR: ±0.5°<br>DO NOT SCALE DRAWING          |              | APPOROVED BY | f:          | DATE:    |           |