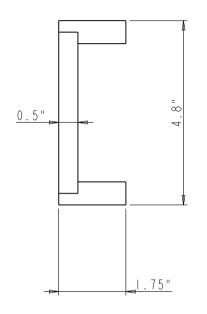

### SHELF-BOARD-ADJUSTABLE SPEC SHEET:

| Part Name                 | А    |  |
|---------------------------|------|--|
| SHELF-BOARD-ADJUSTABLE-5" | 4.2" |  |
| SHELF-BOARD-ADJUSTABLE-8" | 7.2" |  |

### NOTE:

The dimension A of current SHELF-BOARD-ADJUSTABLE is showing with red frame

|                                                                | ardware                                         |               |              |             | MATERIAL: PLY Wood |   |  |  |
|----------------------------------------------------------------|-------------------------------------------------|---------------|--------------|-------------|--------------------|---|--|--|
| resources                                                      | SHELF-B                                         | OARD-ADJUSTAB | LE           | WEIGHT:     |                    | g |  |  |
| PROPRIETARY AND CONFIDENTIAL THE INFORMATION CONTAINED IN THIS |                                                 |               |              | PROJECTION: | <b>(</b>           | Ф |  |  |
| DRAWING IS THE SOLE PROPERTY OF<br>HARDWARE RESOURCES INC. ANY | TOLERANCE UNLESS<br>OTHERWISE SPECIFIED:        | UNIT:         | DRAWN BY:    | m.liu       | DATE:              |   |  |  |
| REPRODUCTION IN PART OR AS A WHOLE WITHOUT THE WRITTEN         | X.: MM ±0.20<br>X.X: MM ±0.10<br>X.XX: MM ±0.05 | SIZE:         | CHECKED BY:  |             | DATE:              |   |  |  |
| PERMISSION OF HARDWARE<br>RESOURCES INC. IS PROHIBITED.        | ANGULAR: ±0.5*<br>DO NOT SCALE DRAWING          |               | APPOROVED BY | Y:          | DATE:              |   |  |  |