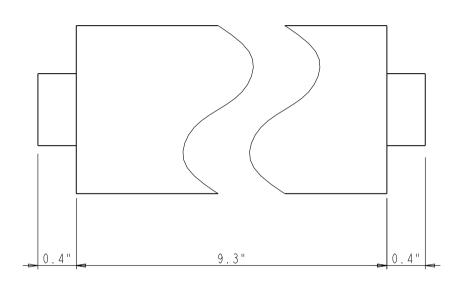

# SLIDER-MOUNT-BOARD SPEC SHEET:

| Part Name                  | А    | В      |  |
|----------------------------|------|--------|--|
| SLIDER-MOUNT-BOARD-BASE    | 2.5" | 9.899" |  |
| SLIDER-MOUNT-BOARD-PULLOUT | 2.3" | 9.3"   |  |

### SLIDER-MOUNT-BOARD SPEC SHEET:

| Part Name                  | А    | В      |  |
|----------------------------|------|--------|--|
| SLIDER-MOUNT-BOARD-BASE    | 2.5" | 9.899" |  |
| SLIDER-MOUNT-BOARD-PULLOUT | 2.3" | 9.3"   |  |