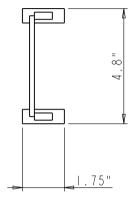

### BASE-BOARD-REAR SPEC SHEET:

| Part Name          | А    |  |
|--------------------|------|--|
| BASE-BOARD-REAR-5" | 4.8" |  |
| BASE-BOARD-REAR-8" | 7.8" |  |

# NOTE:

The dimension A of current BASE-BOARD-REAR is showing with red frame

| hardware                                                       | ITEMN                                           |             |              | MATERIAL: PL | Y Woo    | d |
|----------------------------------------------------------------|-------------------------------------------------|-------------|--------------|--------------|----------|---|
| resources                                                      | BASE<br>FINISH:                                 | -BOARD-REAR |              | WEIGHT:      |          | 9 |
| PROPRIETARY AND CONFIDENTIAL THE INFORMATION CONTAINED IN THIS |                                                 |             |              | PROJECTION:  | <b>(</b> | Ð |
| DRAWING IS THE SOLE PROPERTY OF<br>HARDWARE RESOURCES INC. ANY | TOLERANCE UNLESS<br>OTHERWISE SPECIFIED:        | UNIT:       | DRAWN BY:    | n.liu        | DATE:    |   |
| REPRODUCTION IN PART OR AS A WHOLE WITHOUT THE WRITTEN         | X.: MM ±0.20<br>X.X: MM ±0.10<br>X.XX: MM ±0.05 | SIZE:       | CHECKED BY:  |              | DATE:    |   |
| PERMISSION OF HARDWARE<br>RESOURCES INC. IS PROHIBITED.        | ANGULAR: ±0.5*<br>DO NOT SCALE DRAWING          |             | APPOROVED BY | i            | DATE:    |   |