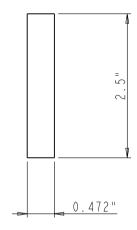

# SLIDER-MOUNT-BOARD SPEC SHEET:

| Part Name                  | А    | В      |  |
|----------------------------|------|--------|--|
| SLIDER-MOUNT-BOARD-BASE    | 2.5" | 9.899" |  |
| SLIDER-MOUNT-BOARD-PULLOUT | 2.3" | 9.3"   |  |

### NOTE:

The dimension A & B of current SLIDER-MOUNT-BOARD is showing with red frame

| hardware                          | ITEMN                        |               |              | MATERIAL: P.L. | Y Woo    | d  |  |  |  |
|-----------------------------------|------------------------------|---------------|--------------|----------------|----------|----|--|--|--|
| resources                         | SLIDE                        | R-MOUNT-BOARD |              | WEIGHT:        |          |    |  |  |  |
|                                   | FINISH                       |               |              |                |          | 9  |  |  |  |
| PROPRIETARY AND CONFIDENTIAL      |                              |               |              | PROJECTION:    | <b>(</b> | Þ  |  |  |  |
| THE INFORMATION CONTAINED IN THIS |                              |               |              |                |          | سا |  |  |  |
| DRAWING IS THE SOLE PROPERTY OF   | TOLERANCE UNLESS             | UNIT:         | DRAWN BY:    | n.liu          | DATE     |    |  |  |  |
| HARDWARE RESOURCES INC. ANY       | OTHERWISE SPECIFIED:         |               | ala          | n.uu           |          |    |  |  |  |
| REPRODUCTION IN PART OR AS A      | X.: MM ±0.20<br>XX: MM ±0.10 | SIZE:         | CHECKED BY:  |                | DATE     |    |  |  |  |
| WHOLE WITHOUT THE WRITTEN         | X.XX: HM ±0.05               |               |              |                |          |    |  |  |  |
| PERMISSION OF HARDWARE            | ANGULAR: :0.5*               |               | APPOROVED BY | ·:             | DATE:    |    |  |  |  |
| RESOURCES INC. IS PROHIBITED.     | DO NOT SCALE DRAWING         |               |              |                |          |    |  |  |  |

### SLIDER-MOUNT-BOARD SPEC SHEET:

| Part Name                  | А    | В      |  |
|----------------------------|------|--------|--|
| SLIDER-MOUNT-BOARD-BASE    | 2.5" | 9.899" |  |
| SLIDER-MOUNT-BOARD-PULLOUT | 2.3" | 9.3"   |  |

### NOTE:

The dimension A & B of current SLIDER-MOUNT-BOARD is showing with red frame

| hardware                                                       |                                                 |               |               | MATERIAL: PLY Wood |          |   |
|----------------------------------------------------------------|-------------------------------------------------|---------------|---------------|--------------------|----------|---|
| resources                                                      | SLIDE<br>FINISH                                 | R-MOUNT-BOARD |               | WEIGHT:            |          | g |
| PROPRIETARY AND CONFIDENTIAL THE INFORMATION CONTAINED IN THIS |                                                 |               |               | PROJECTION:        | <b>(</b> | Ф |
| DRAWING IS THE SOLE PROPERTY OF<br>HARDWARE RESOURCES INC. ANY | TOLERANCE UNLESS<br>OTHERWISE SPECIFIED:        | UNIT:         | DRAWN BY:     | n.liu              | DATE:    |   |
| REPRODUCTION IN PART OR AS A WHOLE WITHOUT THE WRITTEN         | X.: MM ±0.20<br>X.X: MM ±0.10<br>X.XX: MM ±0.05 | SIZE:         | CHECKED BY:   | ED BY:             |          |   |
| PERMISSION OF HARDWARE<br>RESOURCES INC. IS PROHIBITED.        | ANGULAR: ±0.5* DO NOT SCALE DRAWING             |               | APPOROVED BY: |                    | DATE:    |   |