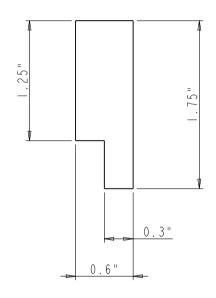

### SHELF-BOARD-FIXED SPEC SHEET:

| Part Name           | А    |  |
|---------------------|------|--|
| SHELF-BOARD-FIXED-5 | 4.2" |  |
| SHELF-BOARD-FIXED-8 | 7.2" |  |

# NOTE:

The dimension A of current SHELF-BOARD-FIXED is showing with red frame

| bandriana                                                      | ITEM#:                                          |              |              | MATERIAL:   | Y Woo    | 4         |
|----------------------------------------------------------------|-------------------------------------------------|--------------|--------------|-------------|----------|-----------|
| resources                                                      | SHELF                                           | -BOARD-FIXED |              | WEIGHT:     | .1 1100  | g         |
| PROPRIETARY AND CONFIDENTIAL THE INFORMATION CONTAINED IN THIS |                                                 |              |              | PROJECTION: | <b>(</b> | $\ominus$ |
| DRAWING IS THE SOLE PROPERTY OF<br>HARDWARE RESOURCES INC. ANY | TOLERANCE UNLESS<br>OTHERWISE SPECIFIED:        | UNIT:        | DRAWN BY:    | n.liu       | DATE:    |           |
| REPRODUCTION IN PART OR AS A WHOLE WITHOUT THE WRITTEN         | X.: MM ±0.20<br>X.X: MM ±0.10<br>X.XX: MM ±0.05 | SIZE:        | CHECKED BY:  |             | DATE     |           |
| PERMISSION OF HARDWARE<br>RESOURCES INC. IS PROHIBITED.        | ANGULAR: ±0.5°<br>DO NOT SCALE DRAWING          |              | APPOROVED BY | f:          | DATE:    |           |