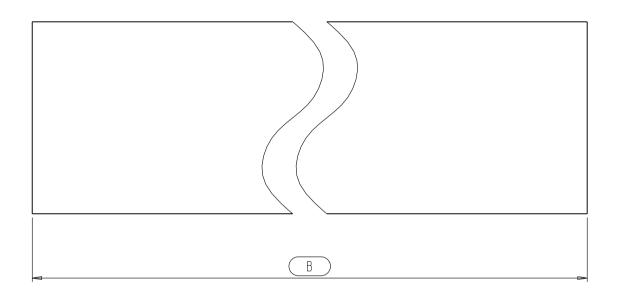

# SLIDER-MOUNT-BOARD SPEC SHEET:

| Part Name                  | А    | В      |  |
|----------------------------|------|--------|--|
| SLIDER-MOUNT-BOARD-BASE    | 2.5" | 9.899" |  |
| SLIDER-MOUNT-BOARD-PULLOUT | 2.3" | 9.3"   |  |

### NOTE:

The dimension A & B of current SLIDER-MOUNT-BOARD is showing with red frame

| hardware                          | ITEMN                        |               |              | MATERIAL: P.L. | Y Woo    | d  |  |  |  |
|-----------------------------------|------------------------------|---------------|--------------|----------------|----------|----|--|--|--|
| resources                         | SLIDE                        | R-MOUNT-BOARD |              | WEIGHT:        |          |    |  |  |  |
|                                   | FINISH                       |               |              |                |          | 9  |  |  |  |
| PROPRIETARY AND CONFIDENTIAL      |                              |               |              | PROJECTION:    | <b>(</b> | Þ  |  |  |  |
| THE INFORMATION CONTAINED IN THIS |                              |               |              |                |          | سا |  |  |  |
| DRAWING IS THE SOLE PROPERTY OF   | TOLERANCE UNLESS             | UNIT:         | DRAWN BY:    | n.liu          | DATE     |    |  |  |  |
| HARDWARE RESOURCES INC. ANY       | OTHERWISE SPECIFIED:         |               | ala          | n.uu           |          |    |  |  |  |
| REPRODUCTION IN PART OR AS A      | X.: MM ±0.20<br>XX: MM ±0.10 | SIZE:         | CHECKED BY:  |                | DATE     |    |  |  |  |
| WHOLE WITHOUT THE WRITTEN         | X.XX: HM ±0.05               |               |              |                |          |    |  |  |  |
| PERMISSION OF HARDWARE            | ANGULAR: :0.5*               |               | APPOROVED BY | ·:             | DATE:    |    |  |  |  |
| RESOURCES INC. IS PROHIBITED.     | DO NOT SCALE DRAWING         |               |              |                |          |    |  |  |  |

### SLIDER-MOUNT-BOARD SPEC SHEET:

| Part Name                  | А    | В      |  |
|----------------------------|------|--------|--|
| SLIDER-MOUNT-BOARD-BASE    | 2.5" | 9.899" |  |
| SLIDER-MOUNT-BOARD-PULLOUT | 2.3" | 9.3"   |  |

### NOTE:

The dimension A & B of current SLIDER-MOUNT-BOARD is showing with red frame

| hardware                                                       |                                                 |               |               | MATERIAL: PLY Wood |          |   |
|----------------------------------------------------------------|-------------------------------------------------|---------------|---------------|--------------------|----------|---|
| resources                                                      | SLIDE<br>FINISH                                 | R-MOUNT-BOARD |               | WEIGHT:            |          | g |
| PROPRIETARY AND CONFIDENTIAL THE INFORMATION CONTAINED IN THIS |                                                 |               |               | PROJECTION:        | <b>(</b> | Ф |
| DRAWING IS THE SOLE PROPERTY OF<br>HARDWARE RESOURCES INC. ANY | TOLERANCE UNLESS<br>OTHERWISE SPECIFIED:        | UNIT:         | DRAWN BY:     | n.liu              | DATE:    |   |
| REPRODUCTION IN PART OR AS A WHOLE WITHOUT THE WRITTEN         | X.: MM ±0.20<br>X.X: MM ±0.10<br>X.XX: MM ±0.05 | SIZE:         | CHECKED BY:   | ED BY:             |          |   |
| PERMISSION OF HARDWARE<br>RESOURCES INC. IS PROHIBITED.        | ANGULAR: ±0.5* DO NOT SCALE DRAWING             |               | APPOROVED BY: |                    | DATE:    |   |