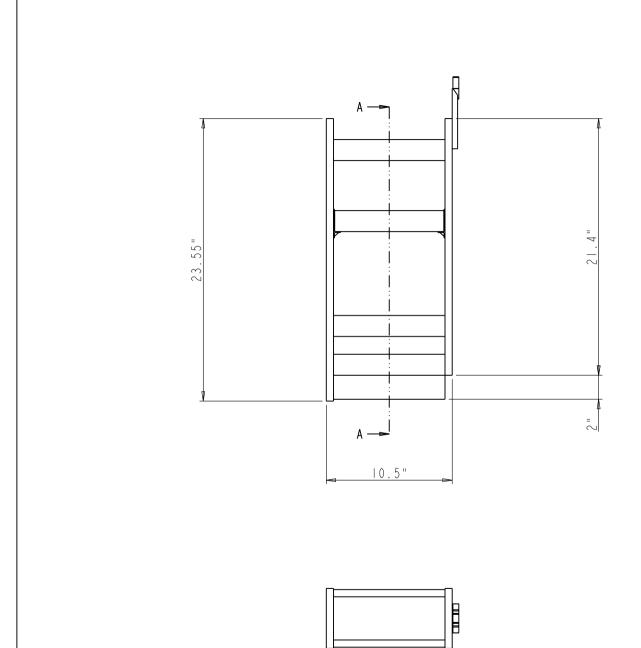

| LLOUT-ASSY |              | WEIGHT:     |          | g        |
| PROPRIETARY AND CONFIDENTIAL THE INFORMATION CONTAINED IN THIS |                                                 |            |              | PROJECTION: | <b>(</b> | $\oplus$ |
| DRAWING IS THE SOLE PROPERTY OF<br>HARDWARE RESOURCES INC. ANY | TOLERANCE UNLESS<br>OTHERWISE SPECIFIED:        | UNIT:      | DRAWN BY:    | n.liu       | DATE:    |          |
| REPRODUCTION IN PART OR AS A WHOLE WITHOUT THE WRITTEN         | X.: MM ±0.20<br>X.X: MM ±0.10<br>X.XX: MM ±0.05 | SIZE:      | CHECKED BY:  |             | DATE:    |          |
| PERMISSION OF HARDWARE<br>RESOURCES INC. IS PROHIBITED.        | ANGULAR: ±0.5°<br>DO NOT SCALE DRAWING          |            | APPOROVED BY | 1:          | DATE:    |          |





SECTION A-A





### FACADE-BOARD-FRONT SPEC SHEET:

| Part Name            | А   |  |
|----------------------|-----|--|
| FACADE-BOARD-FRONT-5 | 5 " |  |
| FACADE-BOARD-FRONT-8 | 8"  |  |

#### NOTE:

The dimension A of current FACADE-BOARD-FRONT is showing with red frame

| hardware                          | ITEMN                         |               |              | material:   | Y Woo    | d        |
|-----------------------------------|-------------------------------|---------------|--------------|-------------|----------|----------|
| resources                         | FACAD                         | E-BOARD-FRONT |              | WEIGHT:     |          |          |
|                                   | FINISH:                       |               |              |