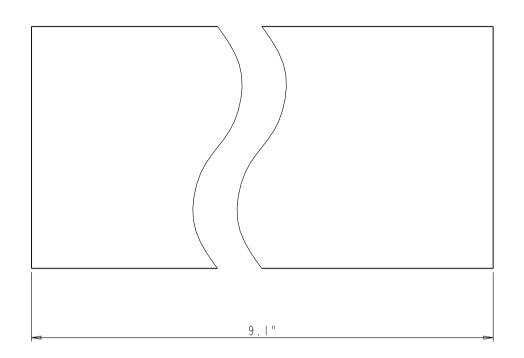

# STRENGTHEN-BOARD SPEC SHEET:

|  | Part Name           | А     |  |
|--|---------------------|-------|--|
|  | STRENGTHEN-BOARD-5" | 1.91" |  |
|  | STRENGTHEN-BOARD-8" | 4.91" |  |

### NOTE:

The dimension A of current STRENGTHEN-BOARD is showing with red frame

|                                   | ITEM#:                        |              |              | MATERIAL:   |          |   |
|-----------------------------------|-------------------------------|--------------|--------------|-------------|----------|---|
| hardware                          |                               |              |              | PL PL       | Y Woo    | d |
| resources                         | STRE                          | NGTHEN-BOARD |              | WEIGHT:     |          |   |
|                                   |                               |              |              |             | 9        |   |
| PROPRIETARY AND CONFIDENTIAL      |                               |              |              | PROJECTION: | <b>⊕</b> | Ð |
| THE INFORMATION CONTAINED IN THIS |                               |              |              |             |          |   |
| DRAWING IS THE SOLE PROPERTY OF   | TOLERANCE UNLESS              | UNIT:        | DRAWN BY:    | /.          | DATE:    | 1 |
| HARDWARE RESOURCES INC. ANY       | OTHERWISE SPECIFIED:          |              | ala          | n.liu       |          |   |
| REPRODUCTION IN PART OR AS A      | X.: MM ±0.20<br>X.X: MM ±0.10 | SIZE         | CHECKED BY:  |             | DATE:    | 1 |
| WHOLE WITHOUT THE WRITTEN         | X.XX: MM ±0.05                |              |              |             |          |   |
| PERMISSION OF HARDWARE            | ANGULAR: ±0.5°                |              | APPOROVED BY | <b>!</b> :  | DATE:    |   |
| RESOURCES INC. IS PROHIBITED.     | DO NOT SCALE DRAWING          |              |              |             |          |   |