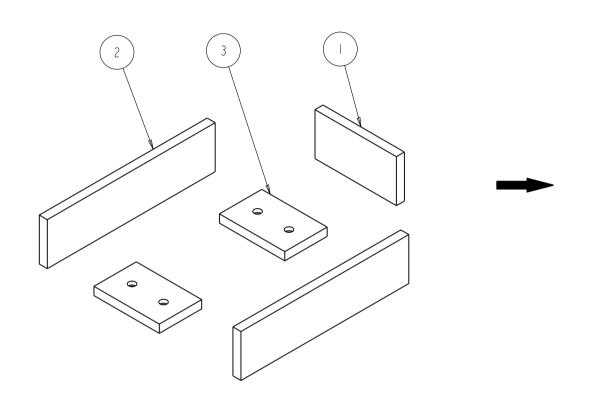

| ITEM#: |                         |          |     |        | MATERIAL: |      |               |
|--------|-------------------------|----------|-----|--------|-----------|------|---------------|
| NO.    | I TEM#                  | MATERIAL | QTY | WEIGHT |           | TYPE | ASSY<br>LEVEL |
| I      | BASE-BOARD-REAR         | PLY Wood | 1   |        |           | PART | ı             |
| 2      | SLIDER-MOUNT-BOARD-BASE | PLY Wood | 2   |        |           | PART | ı             |
| 3      | BASE-BOARD-BTM          | PLY Wood | 2   |        |           | PART | I             |