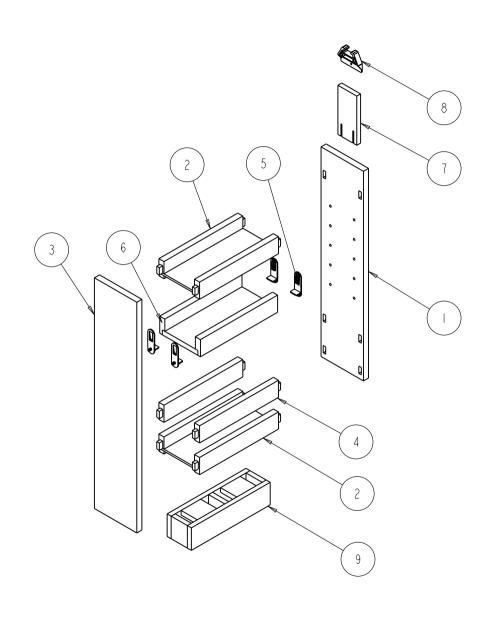

RESOURCES INC. IS PROHIBITED.

| 9   | воттом             | Assembly | 1   |             |              | ASSEMBLY | 1             |
|-----|--------------------|----------|-----|-------------|--------------|----------|---------------|
| 8   | HOLDER             | ABS      | ı   |             |              | PART     | 1             |
| 7   | HOLDER-MOUNT       | PLY Wood | 1   |             |              | PART     | ı             |
| 6   | SHELF-ADJUSTABLE   | Assembly | 1   |             |              | ASSEMBLY | 1             |
| 5   | 7704               | SAN      | 4   |             |              | PART     | ı             |
| 4   | SIDE-BOARD-SUPPORT | PLY Wood | 2   |             |              | PART     | 1             |
| 3   | FACADE-BOARD-FRONT | PLY Wood | 1   |             |              | PART     | 1             |
| 2   | SHELF-FIXED        | Assembly | 2   |             |              | ASSEMBLY | 1             |
| - 1 | FACADE-BOARD-REAR  | PLY Wood | 1   |             |              | PART     | 1             |
| NO. | ITEM#              | MATERIAL | QTY | UNIT<br>WEI | TOTLE<br>GHT | TYPE     | ASSY<br>LEVEL |