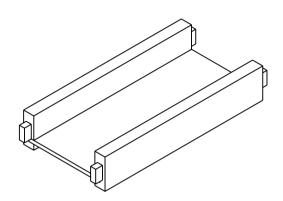

# SLIDER-MOUNT-BOARD SPEC SHEET:

| Part Name                  | А    | В      |  |
|----------------------------|------|--------|--|
| SLIDER-MOUNT-BOARD-BASE    | 2.5" | 9.899" |  |
| SLIDER-MOUNT-BOARD-PULLOUT | 2.3" | 9.3"   |  |

### SLIDER-MOUNT-BOARD SPEC SHEET:

| Part Name                  | А    | В      |  |
|----------------------------|------|--------|--|
| SLIDER-MOUNT-BOARD-BASE    | 2.5" | 9.899" |  |
| SLIDER-MOUNT-BOARD-PULLOUT | 2.3" | 9.3"   |  |