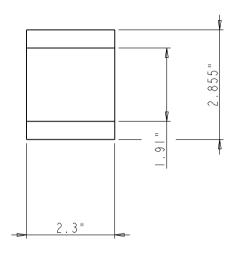

# STRENGTHEN-BOARD SPEC SHEET:

|  | Part Name           | А     |  |
|--|---------------------|-------|--|
|  | STRENGTHEN-BOARD-5" | 1.91" |  |
|  | STRENGTHEN-BOARD-8" | 4.91" |  |

### NOTE:

The dimension A of current STRENGTHEN-BOARD is showing with red frame

|                                   | ITEM#:                        |              |              | MATERIAL:   |          |   |
|-----------------------------------|-------------------------------|--------------|--------------|-------------|----------|---|
| hardware                          |                               |              |              | PL PL       | Y Woo    | d |
| resources                         | STRE                          | NGTHEN-BOARD |              | WEIGHT:     |          |   |
|                                   |                               |              |              |             | 9        |   |
| PROPRIETARY AND CONFIDENTIAL      |                               |              |              | PROJECTION: | <b>⊕</b> | Ð |
| THE INFORMATION CONTAINED IN THIS |                               |              |              |             |          |   |
| DRAWING IS THE SOLE PROPERTY OF   | TOLERANCE UNLESS              | UNIT:        | DRAWN BY:    | /.          | DATE:    | 1 |
| HARDWARE RESOURCES INC. ANY       | OTHERWISE SPECIFIED:          |              | ala          | n.liu       |          |   |
| REPRODUCTION IN PART OR AS A      | X.: MM ±0.20<br>X.X: MM ±0.10 | SIZE         | CHECKED BY:  |             | DATE:    | 1 |
| WHOLE WITHOUT THE WRITTEN         | X.XX: MM ±0.05                |              |              |             |          |   |
| PERMISSION OF HARDWARE            | ANGULAR: ±0.5°                |              | APPOROVED BY | <b>!</b> :  | DATE:    |   |
| RESOURCES INC. IS PROHIBITED.     | DO NOT SCALE DRAWING          |              |              |             |          |   |