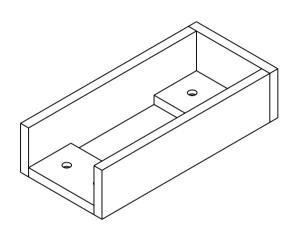

| ITEM#: |                         |          |     |        | MATERIAL: |      |               |
|--------|-------------------------|----------|-----|--------|-----------|------|---------------|
| NO.    | I TEM#                  | MATERIAL | QTY | WEIGHT |           | TYPE | ASSY<br>LEVEL |
| I      | BASE-BOARD-REAR         | PLY Wood | 1   |        |           | PART | ı             |
| 2      | SLIDER-MOUNT-BOARD-BASE | PLY Wood | 2   |        |           | PART | ı             |
| 3      | BASE-BOARD-BTM          | PLY Wood | 2   |        |           | PART | I             |