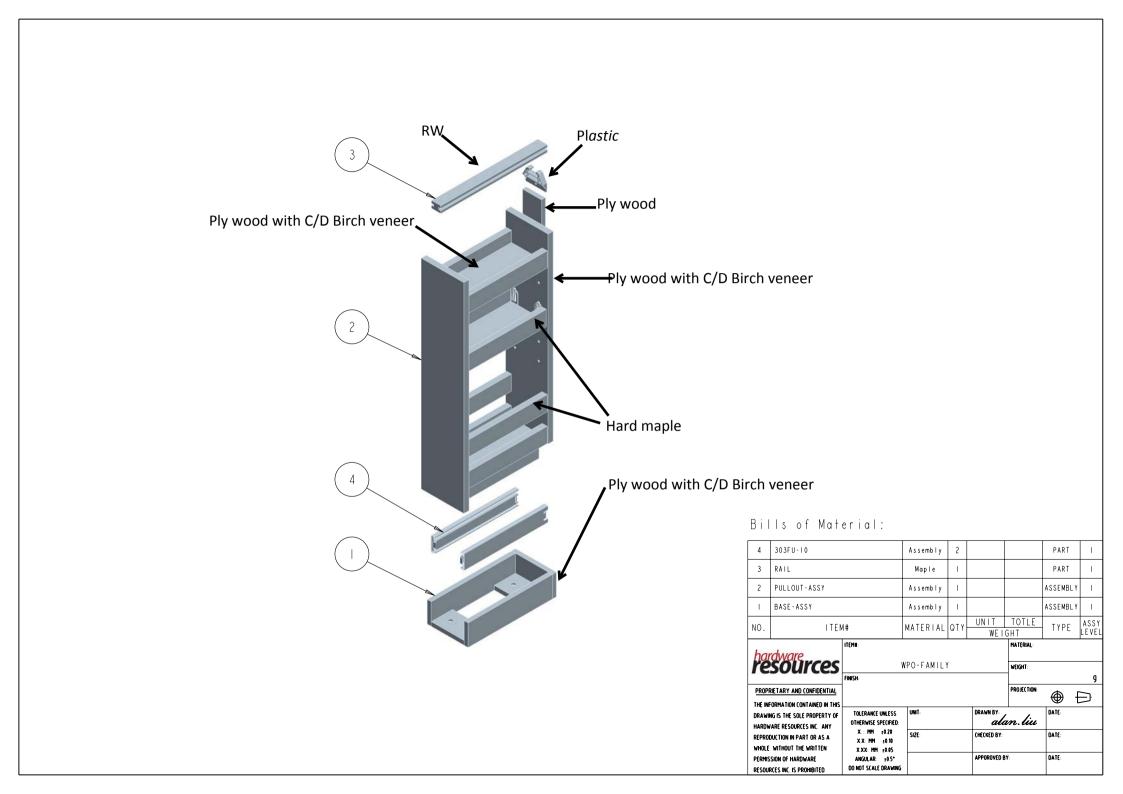

FRONT VIEW



REAR VIEW

| hardwara                          | ITEMN                         |           |              | MATERIAL:   |          |   |
|-----------------------------------|-------------------------------|-----------|--------------|-------------|----------|---|
| resources                         | W                             | PO-FAMILY |              | WEIGHT:     |          |   |
|                                   | FINISH                        |           |              | 9           |          |   |
| PROPRIETARY AND CONFIDENTIAL      |                               |           |              | PROJECTION: | <b>(</b> | Þ |
| THE INFORMATION CONTAINED IN THIS |                               | T         | Tan          |             |          |   |
| DRAWING IS TH