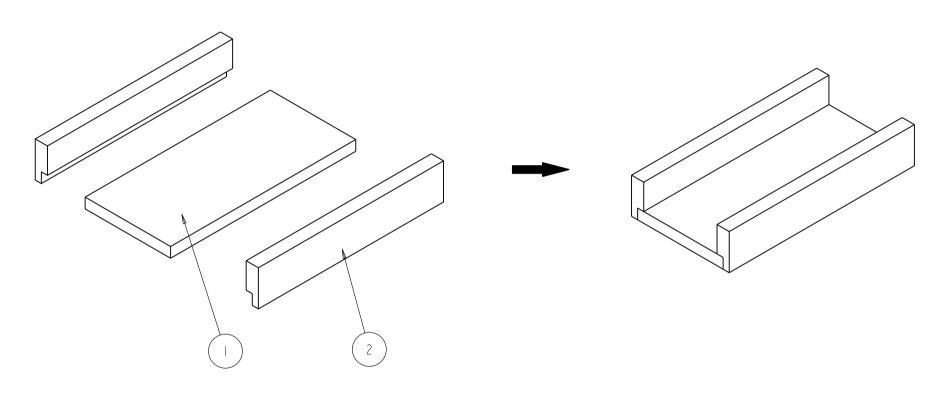

# Bills of Material: 2 SIDE-BOARD-FIXED-SHELF

RESOURCES INC. IS PROHIBITED.

| ı      | SHELF-BOARD-FIXE                                      | D                                               | PLY Wood  | 1    |              |             | PART          | _           |
|--------|-------------------------------------------------------|-------------------------------------------------|-----------|------|--------------|-------------|---------------|-------------|
| NO.    | ITEN                                                  | MATERIAL                                        | QTY       | UNIT | TOTLE<br>GHT | TYPE        | ASSY<br>LEVEL |             |
| hai    | rdware                                                | ITEM#:                                          |           |      |              | MATERIAL:   |               |             |
| re     | sources                                               |                                                 | HELF-FIXE | D    |              | WEIGHT:     |               |             |
|        |                                                       | FINISH:                                         |           |      |              |             |               | 9           |
|        | RIETARY AND CONFIDENTIAL  FORMATION CONTAINED IN THIS |                                                 |           |      |              | PROJECTION: | $\oplus$      | $\bigoplus$ |
| -      | NG IS THE SOLE PROPERTY OF                            | TOLERANCE UNLESS                                | UNIT:     |      | DRAWN BY:    | , ,         | DATE          |             |
| -      | ARE RESOURCES INC. ANY                                | OTHERWISE SPECIFIED:                            |           |      | ali          | ın.liu      |               |             |
| REPRO  | DUCTION IN PART OR AS A WITHOUT THE WRITTEN           | X.: MM ±0.20<br>X.X: MM ±0.10<br>X.XX: MM ±0.05 | SIZE:     |      | CHECKED BY:  |             | DATE:         |             |
| PERMIS | SION OF HARDWARE                                      | ANGULAR: ±0.5*                                  | PAGE      | 0.0  | APPOROVED 8  | Y:          | DATE:         |             |

PAGE 00

DO NOT SCALE DRAWING

PLY Wood 2

PART I

| hardwara                                                       | ITEMN                                           |             |              | MATERIAL:   |          |   |
|----------------------------------------------------------------|-------------------------------------------------|-------------|--------------|-------------|----------|---|
| resources                                                      | SHE                                             | ELF-FIXED-5 | 5            | WEIGHT:     |          | g |
| PROPRIETARY AND CONFIDENTIAL THE INFORMATION CONTAINED IN THIS | 1 1101311-                                      |             |              | PROJECTION: | <b>⊕</b> |   |
| DRAWING IS THE SOLE PROPERTY OF<br>HARDWARE RESOURCES INC. ANY | TOLERANCE UNLESS<br>OTHERWISE SPECIFIED:        | UNIT:       | DRAWN BY:    | m.liu       | DATE:    |   |
| REPRODUCTION IN PART OR AS A WHOLE WITHOUT THE WRITTEN         | X.: MM ±0.20<br>X.X: MM ±0.10<br>X.XX: MM ±0.05 | SIZE:       | CHECKED BY:  |             | DATE:    |   |
| PERMISSION OF HARDWARE<br>RESOURCES INC. IS PROHIBITED.        | ANGULAR: ±0.5°<br>DO NOT SCALE DRAWING          |             | APPOROVED BY | <b>f</b> :  | DATE:    |   |