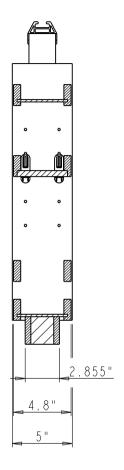

| LLOUT-ASSY |              | WEIGHT:     |          | g        |
| PROPRIETARY AND CONFIDENTIAL THE INFORMATION CONTAINED IN THIS |                                                 |            |              | PROJECTION: | <b>(</b> | $\oplus$ |
| DRAWING IS THE SOLE PROPERTY OF<br>HARDWARE RESOURCES INC. ANY | TOLERANCE UNLESS<br>OTHERWISE SPECIFIED:        | UNIT:      | DRAWN BY:    | n.liu       | DATE:    |          |
| REPRODUCTION IN PART OR AS A WHOLE WITHOUT THE WRITTEN         | X.: MM ±0.20<br>X.X: MM ±0.10<br>X.XX: MM ±0.05 | SIZE:      | CHECKED BY:  |             | DATE:    |          |
| PERMISSION OF HARDWARE<br>RESOURCES INC. IS PROHIBITED.        | ANGULAR: ±0.5°<br>DO NOT SCALE DRAWING          |            | APPOROVED BY | 1:          | DATE:    |          |





SECTION A-A





### FACADE-BOARD-FRONT SPEC SHEET:

| Part Name            | А   |  |
|----------------------|-----|--|
| FACADE-BOARD-FRONT-5 | 5 " |  |
| FACADE-BOARD-FRONT-8 | 8"  |  |

#### NOTE:

The dimension A of current FACADE-BOARD-FRONT is showing with red frame

| hardware                          | ITEMN                         |               |              | material:   | Y Woo    | d        |
|-----------------------------------|-------------------------------|---------------|--------------|-------------|----------|----------|
| resources                         | FACAD                         | E-BOARD-FRONT |              | WEIGHT:     |          |          |
|                                   | FINISH:                       |               |              |