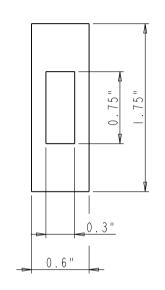

### SHELF-BOARD-ADJUSTABLE SPEC SHEET:

| Part Name                 | А    |  |
|---------------------------|------|--|
| SHELF-BOARD-ADJUSTABLE-5" | 4.2" |  |
| SHELF-BOARD-ADJUSTABLE-8" | 7.2" |  |

### NOTE:

The dimension A of current SHELF-BOARD-ADJUSTABLE is showing with red frame

|                                                                | ardware                                         |               |              |             | MATERIAL: PLY Wood |   |  |  |
|----------------------------------------------------------------|-------------------------------------------------|---------------|--------------|-------------|--------------------|---|--|--|
| resources                                                      | SHELF-B                                         | OARD-ADJUSTAB | LE           | WEIGHT:     |                    | g |  |  |
| PROPRIETARY AND CONFIDENTIAL THE INFORMATION CONTAINED IN THIS |                                                 |               |              | PROJECTION: | <b>(</b>           | Ф |  |  |
| DRAWING IS THE SOLE PROPERTY OF<br>HARDWARE RESOURCES INC. ANY | TOLERANCE UNLESS<br>OTHERWISE SPECIFIED:        | UNIT:         | DRAWN BY:    | m.liu       | DATE:              |   |  |  |
| REPRODUCTION IN PART OR AS A WHOLE WITHOUT THE WRITTEN         | X.: MM ±0.20<br>X.X: MM ±0.10<br>X.XX: MM ±0.05 | SIZE:         | CHECKED BY:  |             | DATE:              |   |  |  |
| PERMISSION OF HARDWARE<br>RESOURCES INC. IS PROHIBITED.        | ANGULAR: ±0.5*<br>DO NOT SCALE DRAWING          |               | APPOROVED BY | Y:          | DATE:              |   |  |  |