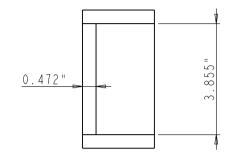

# SLIDER-MOUNT-BOARD SPEC SHEET:

| Part Name                  | А    | В      |  |
|----------------------------|------|--------|--|
| SLIDER-MOUNT-BOARD-BASE    | 2.5" | 9.899" |  |
| SLIDER-MOUNT-BOARD-PULLOUT | 2.3" | 9.3"   |  |

### NOTE:

The dimension A & B of current SLIDER-MOUNT-BOARD is showing with red frame

| hardware                          | ITEMN                        |               |              | MATERIAL: P.L. | Y Woo    | d  |  |  |  |
|-----------------------------------|------------------------------|---------------|--------------|----------------|----------|----|--|--|--|
| resources                         | SLIDE                        | R-MOUNT-BOARD |              | WEIGHT:        |          |    |  |  |  |
|                                   | FINISH                       |               |              |                |          | 9  |  |  |  |
| PROPRIETARY AND CONFIDENTIAL      |                              |               |              | PROJECTION:    | <b>(</b> | Þ  |  |  |  |
| THE INFORMATION CONTAINED IN THIS |                              |               |              |                |          | سا |  |  |  |
| DRAWING IS THE SOLE PROPERTY OF   | TOLERANCE UNLESS             | UNIT:         | DRAWN BY:    | n.liu          | DATE     |    |  |  |  |
| HARDWARE RESOURCES INC. ANY       | OTHERWISE SPECIFIED:         |               | ala          | n.uu           |          |    |  |  |  |
| REPRODUCTION IN PART OR AS A      | X.: MM ±0.20<br>XX: MM ±0.10 | SIZE:         | CHECKED BY:  |                | DATE     |    |  |  |  |
| WHOLE WITHOUT THE WRITTEN         | X.XX: HM ±0.05               |               |              |                |          |    |  |  |  |
| PERMISSION OF HARDWARE            | ANGULAR: :0.5*               |               | APPOROVED BY | ·:             | DATE:    |    |  |  |  |
| RESOURCES INC. IS PROHIBITED.     | DO NOT SCALE DRAWING         |               |              |                |          |    |  |  |  |

### SLIDER-MOUNT-BOARD SPEC SHEET:

| Part Name                  | А    | В      |  |
|----------------------------|------|--------|--|
| SLIDER-MOUNT-BOARD-BASE    | 2.5" | 9.899" |  |
| SLIDER-MOUNT-BOARD-PULLOUT | 2.3" | 9.3"   |  |

### NOTE:

The dimension A & B of current SLIDER-MOUNT-BOARD is showing with red frame

| hardware                                                       |                                                 |               |               | MATERIAL: PLY Wood |          |   |
|----------------------------------------------------------------|-------------------------------------------------|---------------|---------------|--------------------|----------|---|
| resources                                                      | SLIDE<br>FINISH                                 | R-MOUNT-BOARD |               | WEIGHT:            |          | g |
| PROPRIETARY AND CONFIDENTIAL THE INFORMATION CONTAINED IN THIS |                                                 |               |               | PROJECTION:        | <b>(</b> | Ф |
| DRAWING IS THE SOLE PROPERTY OF<br>HARDWARE RESOURCES INC. ANY | TOLERANCE UNLESS<br>OTHERWISE SPECIFIED:        | UNIT:         | DRAWN BY:     | n.liu              | DATE:    |   |
| REPRODUCTION IN PART OR AS A WHOLE WITHOUT THE WRITTEN         | X.: MM ±0.20<br>X.X: MM ±0.10<br>X.XX: MM ±0.05 | SIZE:         | CHECKED BY:   | ED BY:             |          |   |
| PERMISSION OF HARDWARE<br>RESOURCES INC. IS PROHIBITED.        | ANGULAR: ±0.5* DO NOT SCALE DRAWING             |               | APPOROVED BY: |                    | DATE:    |   |