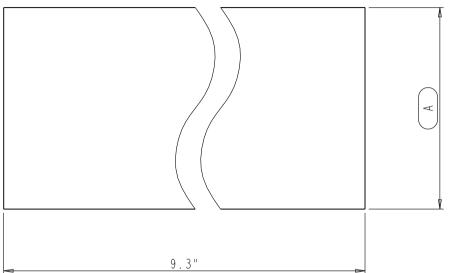

# SLIDER-MOUNT-BOARD SPEC SHEET:

| Part Name                  | А    | В      |  |
|----------------------------|------|--------|--|
| SLIDER-MOUNT-BOARD-BASE    | 2.5" | 9.899" |  |
| SLIDER-MOUNT-BOARD-PULLOUT | 2.3" | 9.3"   |  |

### NOTE:

The dimension A & B of current SLIDER-MOUNT-BOARD is showing with red frame

| hardware                          | ITEMN                        |               |              | MATERIAL: P.L. | Y Woo    | d  |  |  |  |
|-----------------------------------|------------------------------|---------------|--------------|----------------|----------|----|--|--|--|
| resources                         | SLIDE                        | R-MOUNT-BOARD |              | WEIGHT:        |          |    |  |  |  |
|                                   | FINISH                       |               |              |                |          | 9  |  |  |  |
| PROPRIETARY AND CONFIDENTIAL      |                              |               |              | PROJECTION:    | <b>(</b> | Þ  |  |  |  |
| THE INFORMATION CONTAINED IN THIS |                              |               |              |                |          | سا |  |  |  |
| DRAWING IS THE SOLE PROPERTY OF   | TOLERANCE UNLESS             | UNIT:         | DRAWN BY:    | n.liu          | DATE     |    |  |  |  |
| HARDWARE RESOURCES INC. ANY       | OTHERWISE SPECIFIED:         |               | ala          | n.uu           |          |    |  |  |  |
| REPRODUCTION IN PART OR AS A      | X.: MM ±0.20<br>XX: MM ±0.10 | SIZE:         | CHECKED BY:  |                | DATE     |    |  |  |  |
| WHOLE WITHOUT THE WRITTEN         | X.XX: HM ±0.05               |               |              |                |          |    |  |  |  |
| PERMISSION OF HARDWARE            | ANGULAR: :0.5*               |               | APPOROVED BY | ·:             | DATE:    |    |  |  |  |
| RESOURCES INC. IS PROHIBITED.     | DO NOT SCALE DRAWING         |               |              |                |          |    |  |  |  |