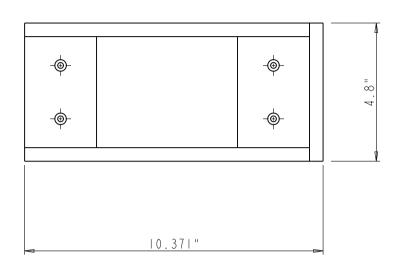

### BASE-BOARD-BTM SPEC SHEET:

|  | Part Name        | А      | В    |  |
|--|------------------|--------|------|--|
|  | BASE-BOARD-BTM-5 | 3.855" | "    |  |
|  | BASE-BOARD-BTM-8 | 6.855" | 1.5" |  |

# NOTE:

The dimension A & B of current BASE-BOARD-BTM is showing with red frame

| 1                                 | ITEM#:                               |             |              | MATERIAL:   | v w            | _             |
|-----------------------------------|--------------------------------------|-------------|--------------|-------------|----------------|---------------|
| resources                         | B 4.0                                | F DOADD DTM |              |             | .Y <b>W</b> oo | a             |
| resources                         | BAS                                  | E-BOARD-BTM |              | WEIGHT:     |                |               |
|                                   | FINISH                               |             |              |             |                | 9             |
| PROPRIETARY AND CONFIDENTIAL      |                                      |             |              | PROJECTION: | <b>(</b>       | $\rightarrow$ |
| THE INFORMATION CONTAINED IN THIS |                                      |             |              |             |                |               |
| DRAWING IS THE SOLE PROPERTY OF   | TOLERANCE UNLESS                     | UNIT:       | DRAWN BY:    | m.liu       | DATE           |               |
| HARDWARE RESOURCES INC. ANY       | OTHERWISE SPECIFIED:<br>X.: MM ±0.20 |             |              | n.uu        |                |               |
| REPRODUCTION IN PART OR AS A      | XX: HM +010                          | SIZE:       | CHECKED BY:  |             | DATE:          |               |
| WHOLE WITHOUT THE WRITTEN         | X.XX: MM :0.05                       |             |              |             |                |               |
| PERMISSION OF HARDWARE            | ANGULAR: ±0.5°                       |             | APPOROVED BY | <b>/</b> :  | DATE:          |               |
| DECOUDERS INC. IS DOOUBLED        | DO NOT SCALE DRAWING                 |             | 1            |             | 1              |               |

### NOTE:

The dimension A of current BASE-BOARD-BTM is showing with red frame

| hardware                                                        | ITEMII:                                         |               |              | MATERIAL:   | Y <b>W</b> 00 | d        |
|-----------------------------------------------------------------|-------------------------------------------------|---------------|--------------|-------------|---------------|----------|
| resources                                                       | F A C A D                                       | DE-BOARD-REAR |              | WEIGHT:     |               | 9        |
| PROPRIETARY AND CONFIDENTIAL  THE INFORMATION CONTAINED IN THIS |                                                 |               |              | PROJECTION: | <b>(</b>      | $\oplus$ |
| DRAWING IS THE SOLE PROPERTY OF<br>HARDWARE RESOURCES INC. ANY  | TOLERANCE UNLESS<br>OTHERWISE SPECIFIED:        | UNIT:         | DRAWN BY:    | m.liu       | DATE          |          |
| REPRODUCTION IN PART OR AS A WHOLE WITHOUT THE WRITTEN          | X.: MM ±0.20<br>X.X: MM ±0.10<br>X.XX: MM ±0.05 | SIZE:         | CHECKED BY:  |             | DATE:         |          |
| PERMISSION OF HARDWARE<br>RESOURCES INC. IS PROHIBITED.         | ANGULAR: ±0.5°<br>DO NOT SCALE DRAWING          |               | APPOROVED BY | f:          | DATE:         |          |