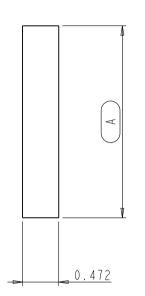

# SLIDER-MOUNT-BOARD SPEC SHEET:

| Part Name                  | А    | В      |  |
|----------------------------|------|--------|--|
| SLIDER-MOUNT-BOARD-BASE    | 2.5" | 9.899" |  |
| SLIDER-MOUNT-BOARD-PULLOUT | 2.3" | 9.3"   |  |

### NOTE:

The dimension A & B of current SLIDER-MOUNT-BOARD is showing with red frame

| hardware                          | ITEMN                        |               |              | MATERIAL: P.L. | Y Woo    | d  |  |  |  |
|-----------------------------------|------------------------------|---------------|--------------|----------------|----------|----|--|--|--|
| resources                         | SLIDE                        | R-MOUNT-BOARD |              | WEIGHT:        |          |    |  |  |  |
|                                   | FINISH                       |               |              |                |          | 9  |  |  |  |
| PROPRIETARY AND CONFIDENTIAL      |                              |               |              | PROJECTION:    | <b>(</b> | Þ  |  |  |  |
| THE INFORMATION CONTAINED IN THIS |                              |               |              |                |          | سا |  |  |  |
| DRAWING IS THE SOLE PROPERTY OF   | TOLERANCE UNLESS             | UNIT:         | DRAWN BY:    | n.liu          | DATE     |    |  |  |  |
| HARDWARE RESOURCES INC. ANY       | OTHERWISE SPECIFIED:         |               | ala          | n.uu           |          |    |  |  |  |
| REPRODUCTION IN PART OR AS A      | X.: MM ±0.20<br>XX: MM ±0.10 | SIZE:         | CHECKED BY:  |                | DATE     |    |  |  |  |
| WHOLE WITHOUT THE WRITTEN         | X.XX: HM ±0.05               |               |              |                |          |    |  |  |  |
| PERMISSION OF HARDWARE            | ANGULAR: :0.5*               |               | APPOROVED BY | ·:             | DATE:    |    |  |  |  |
| RESOURCES INC. IS PROHIBITED.     | DO NOT SCALE DRAWING         |               |              |                |          |    |  |  |  |