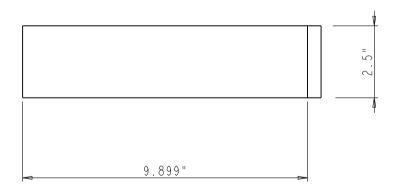

# SLIDER-MOUNT-BOARD SPEC SHEET:

| Part Name                  | А    | В      |  |
|----------------------------|------|--------|--|
| SLIDER-MOUNT-BOARD-BASE    | 2.5" | 9.899" |  |
| SLIDER-MOUNT-BOARD-PULLOUT | 2.3" | 9.3"   |  |

### NOTE:

The dimension A & B of current SLIDER-MOUNT-BOARD is showing with red frame

| hardware                          | ITEMN                        |               |              | MATERIAL: P.L. | Y Woo    | d  |  |  |  |
|-----------------------------------|------------------------------|---------------|--------------|----------------|----------|----|--|--|--|
| resources                         | SLIDE                        | R-MOUNT-BOARD |              | WEIGHT:        |          |    |  |  |  |
|                                   | FINISH                       |               |              |                |          | 9  |  |  |  |
| PROPRIETARY AND CONFIDENTIAL      |                              |               |              | PROJECTION:    | <b>(</b> | Þ  |  |  |  |
| THE INFORMATION CONTAINED IN THIS |                              |               |              |                |          | سا |  |  |  |
| DRAWING IS THE SOLE PROPERTY OF   | TOLERANCE UNLESS             | UNIT:         | DRAWN BY:    | n.liu          | DATE     |    |  |  |  |
| HARDWARE RESOURCES INC. ANY       | OTHERWISE SPECIFIED:         |               | ala          | n.uu           |          |    |  |  |  |
| REPRODUCTION IN PART OR AS A      | X.: MM ±0.20<br>XX: MM ±0.10 | SIZE:         | CHECKED BY:  |                | DATE     |    |  |  |  |
| WHOLE WITHOUT THE WRITTEN         | X.XX: HM ±0.05               |               |              |                |          |    |  |  |  |
| PERMISSION OF HARDWARE            | ANGULAR: :0.5*               |               | APPOROVED BY | ·:             | DATE:    |    |  |  |  |
| RESOURCES INC. IS PROHIBITED.     | DO NOT SCALE DRAWING         |               |              |                |          |    |  |  |  |

### SLIDER-MOUNT-BOARD SPEC SHEET:

| Part Name                  | А    | В      |  |
|----------------------------|------|--------|--|
| SLIDER-MOUNT-BOARD-BASE    | 2.5" | 9.899" |  |
| SLIDER-MOUNT-BOARD-PULLOUT | 2.3" | 9.3"   |  |

### NOTE:

The dimension A & B of current SLIDER-MOUNT-BOARD is showing with red frame

| hardware                                                       |                                                 |               |               | MATERIAL: PLY Wood |          |   |
|----------------------------------------------------------------|-------------------------------------------------|---------------|---------------|--------------------|----------|---|
| resources                                                      | SLIDE<br>FINISH                                 | R-MOUNT-BOARD |               | WEIGHT:            |          | g |
| PROPRIETARY AND CONFIDENTIAL THE INFORMATION CONTAINED IN THIS |                                                 |               |               | PROJECTION:        | <b>(</b> | Ф |
| DRAWING IS THE SOLE PROPERTY OF<br>HARDWARE RESOURCES INC. ANY | TOLERANCE UNLESS<br>OTHERWISE SPECIFIED:        | UNIT:         | DRAWN BY:     | n.liu              | DATE:    |   |
| REPRODUCTION IN PART OR AS A WHOLE WITHOUT THE WRITTEN         | X.: MM ±0.20<br>X.X: MM ±0.10<br>X.XX: MM ±0.05 | SIZE:         | CHECKED BY:   | ED BY:             |          |   |
| PERMISSION OF HARDWARE<br>RESOURCES INC. IS PROHIBITED.        | ANGULAR: ±0.5* DO NOT SCALE DRAWING             |               | APPOROVED BY: |                    | DATE:    |   |