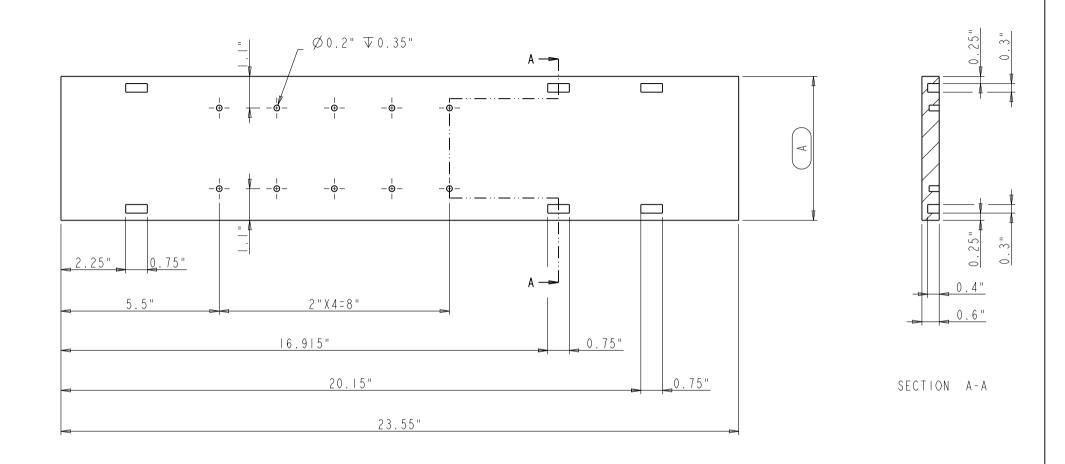

SY |              | WEIGHT:     |          | g        |
| PROPRIETARY AND CONFIDENTIAL THE INFORMATION CONTAINED IN THIS |                                                 |            |              | PROJECTION: | <b>(</b> | $\oplus$ |
| DRAWING IS THE SOLE PROPERTY OF<br>HARDWARE RESOURCES INC. ANY | TOLERANCE UNLESS<br>OTHERWISE SPECIFIED:        | UNIT:      | DRAWN BY:    | n.liu       | DATE:    |          |
| REPRODUCTION IN PART OR AS A WHOLE WITHOUT THE WRITTEN         | X.: MM ±0.20<br>X.X: MM ±0.10<br>X.XX: MM ±0.05 | SIZE:      | CHECKED BY:  |             | DATE:    |          |
| PERMISSION OF HARDWARE<br>RESOURCES INC. IS PROHIBITED.        | ANGULAR: ±0.5°<br>DO NOT SCALE DRAWING          |            | APPOROVED BY | 1:          | DATE:    |          |





SECTION A-A





### FACADE-BOARD-FRONT SPEC SHEET:

| Part Name            | А   |  |
|----------------------|-----|--|
| FACADE-BOARD-FRONT-5 | 5 " |  |
| FACADE-BOARD-FRONT-8 | 8"  |  |

#### NOTE:

The dimension A of current FACADE-BOARD-FRONT is showing with red frame

| hardware                          | ITEMN                         |               |              | material:   | Y Woo    | d        |
|-----------------------------------|-------------------------------|---------------|--------------|-------------|----------|----------|
| resources                         | FACAD                         | E-BOARD-FRONT |              | WEIGHT:     |          |          |
|                                   | FINISH:                       |               |              |             |          | 9