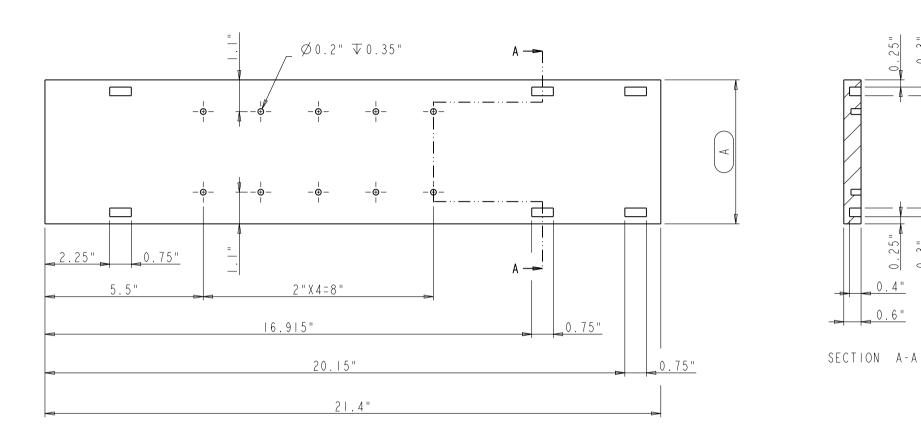

| ITEM#: |                         |          |     |        | MATERIAL: |      |               |
|--------|-------------------------|----------|-----|--------|-----------|------|---------------|
| NO.    | I TEM#                  | MATERIAL | QTY | WEIGHT |           | TYPE | ASSY<br>LEVEL |
| I      | BASE-BOARD-REAR         | PLY Wood | 1   |        |           | PART | ı             |
| 2      | SLIDER-MOUNT-BOARD-BASE | PLY Wood | 2   |        |           | PART | ı             |
| 3      | BASE-BOARD-BTM          | PLY Wood | 2   |        |           | PART | I             |