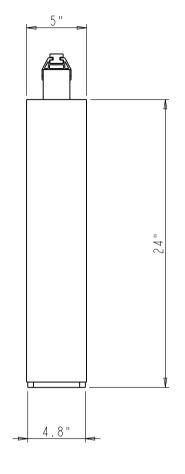

### BASE-BOARD-REAR SPEC SHEET:

| Part Name          | А    |  |
|--------------------|------|--|
| BASE-BOARD-REAR-5" | 4.8" |  |
| BASE-BOARD-REAR-8" | 7.8" |  |

# NOTE:

The dimension A of current BASE-BOARD-REAR is showing with red frame

| hardware                                                       | ITEMN                                           |             |              | MATERIAL: PL | Y Woo    | d |
|----------------------------------------------------------------|-------------------------------------------------|-------------|--------------|--------------|----------|---|
| resources                                                      | BASE<br>FINISH:                                 | -BOARD-REAR |              | WEIGHT:      |          | 9 |
| PROPRIETARY AND CONFIDENTIAL THE INFORMATION CONTAINED IN THIS |                                                 |             |              | PROJECTION:  | <b>(</b> | Ð |
| DRAWING IS THE SOLE PROPERTY OF<br>HARDWARE RESOURCES INC. ANY | TOLERANCE UNLESS<br>OTHERWISE SPECIFIED:        | UNIT:       | DRAWN BY:    | n.liu        | DATE:    |   |
| REPRODUCTION IN PART OR AS A WHOLE WITHOUT THE WRITTEN         | X.: MM ±0.20<br>X.X: MM ±0.10<br>X.XX: MM ±0.05 | SIZE:       | CHECKED BY:  |              | DATE:    |   |
| PERMISSION OF HARDWARE<br>RESOURCES INC. IS PROHIBITED.        | ANGULAR: ±0.5*<br>DO NOT SCALE DRAWING          |             | APPOROVED BY | i            | DATE:    |   |

### BASE-BOARD-BTM SPEC SHEET:

|  | Part Name        | А      | В    |  |
|--|------------------|--------|------|--|
|  | BASE-BOARD-BTM-5 | 3.855" | "    |  |
|  | BASE-BOARD-BTM-8 | 6.855" | 1.5" |  |

# NOTE:

The dimension A & B of current BASE-BOARD-BTM is showing with red frame

| 1                                 | ITEM#:                               |             |              | MATERIAL:   | v w            | _             |
|-----------------------------------|--------------------------------------|-------------|--------------|-------------|----------------|---------------|
| resources                         | B 4.0                                | F DOADD DTM |              |             | .Y <b>W</b> oo | a             |
| resources                         | BAS                                  | E-BOARD-BTM |              | WEIGHT:     |                |               |
|                                   | FINISH                               |             |              |             |                | 9             |
| PROPRIETARY AND CONFIDENTIAL      |                                      |             |              | PROJECTION: | <b>(</b>       | $\rightarrow$ |
| THE INFORMATION CONTAINED IN THIS |                                      |             |              |             |                |               |
| DRAWING IS THE SOLE PROPERTY OF   | TOLERANCE UNLESS                     | UNIT:       | DRAWN BY:    | m.liu       | DATE           |               |
| HARDWARE RESOURCES INC. ANY       | OTHERWISE SPECIFIED:<br>X.: MM ±0.20 |             |              | n.uu        |                |               |
| REPRODUCTION IN PART OR AS A      | XX: HM +010                          | SIZE:       | CHECKED BY:  |             | DATE:          |               |
| WHOLE WITHOUT THE WRITTEN         | X.XX: MM :0.05                       |             |              |             |                |               |
| PERMISSION OF HARDWARE            | ANGULAR: ±0.5°                       |             | APPOROVED BY | <b>/</b> :  | DATE:          |               |
| DECOUDERS INC. IS DOOUBLED        | DO NOT SCALE DRAWING                 |             | 1            |             | 1              |               |

### NOTE:

The dimension A of current BASE-BOARD-BTM is showing with red frame

| hardware                                                        | ITEMII:                                         |               |              | MATERIAL:   | Y <b>W</b> 00 | d        |
|-----------------------------------------------------------------|-------------------------------------------------|---------------|--------------|-------------|---------------|----------|
| resources                                                       | F A C A D                                       | DE-BOARD-REAR |              | WEIGHT:     |               | 9        |
| PROPRIETARY AND CONFIDENTIAL  THE INFORMATION CONTAINED IN THIS |                                                 |               |              | PROJECTION: | <b>(</b>      | $\oplus$ |
| DRAWING IS THE SOLE PROPERTY OF<br>HARDWARE RESOURCES INC. ANY  | TOLERANCE UNLESS<br>OTHERWISE SPECIFIED:        | UNIT:         | DRAWN BY:    | m.liu       | DATE          |          |
| REPRODUCTION IN PART OR AS A WHOLE WITHOUT THE WRITTEN          | X.: MM ±0.20<br>X.X: MM ±0.10<br>X.XX: MM ±0.05 | SIZE:         | CHECKED BY:  |             | DATE:         |          |
| PERMISSION OF HARDWARE<br>RESOURCES INC. IS PROHIBITED.         | ANGULAR: ±0.5°<br>DO NOT SCALE DRAWING          |               | APPOROVED BY | f:          | DATE:         |          |

### FACADE-BOARD-REAR SPEC SHEET:

|  | Part Name           | А   |  |
|--|---------------------|-----|--|
|  | FACADE-BOARD-REAR-5 | 5 " |  |
|  | FACADE-BOARD-REAR-8 | 8"  |  |