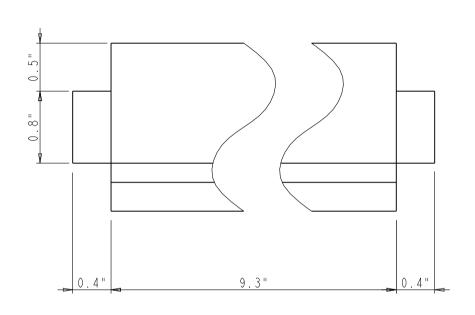

### FACADE-BOARD-FRONT SPEC SHEET:

| Part Name            | А   |  |
|----------------------|-----|--|
| FACADE-BOARD-FRONT-5 | 5 " |  |
| FACADE-BOARD-FRONT-8 | 8"  |  |

#### NOTE:

The dimension A of current FACADE-BOARD-FRONT is showing with red frame

| hardware                          | ITEMN                         |               |              | material:   | Y Woo    | d        |
|-----------------------------------|-------------------------------|---------------|--------------|-------------|----------|----------|
| resources                         | FACAD                         | E-BOARD-FRONT |              | WEIGHT:     |          |          |
|                                   | FINISH:                       |               |              |             |          | 9        |
| PROPRIETARY AND CONFIDENTIAL      |                               |               |              | PROJECTION: | <b>(</b> | $\oplus$ |
| THE INFORMATION CONTAINED IN THIS |                               |               |              |             |          | $\Box$   |
| DRAWING IS THE SOLE PROPERTY OF   | TOLERANCE UNLESS              | UNIT          | DRAWN BY:    | m.liu       | DATE     |          |
| HARDWARE RESOURCES INC. ANY       | OTHERWISE SPECIFIED:          |               | aia          | m.uu        |          |          |
| REPRODUCTION IN PART OR AS A      | X.: MM ±0.20<br>X.X: MM ±0.10 | SIZE:         | CHECKED BY:  |             | DATE     |          |
| WHOLE WITHOUT THE WRITTEN         | X.XX: HM ±0.05                |               |              |             |          |          |
| PERMISSION OF HARDWARE            | ANGULAR: ±0.5*                |               | APPOROVED BY | <b>f</b> :  | DATE:    |          |
| RESOURCES INC. IS PROHIBITED.     | DO NOT SCALE DRAWING          |               |              |             |          |          |