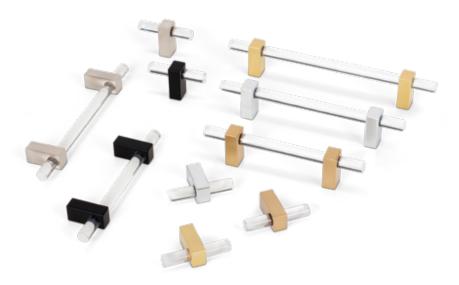

## **Spencer**

new Collection

The pairing of a contemporary square foot with a crystal-clear acrylic bar in Jeffrey Alexander's Spencer collection creates a captivatingly iconic finishing touch on any cabinet or furniture piece it adorns. With three standard pull lengths and a coordinating t-knob available in five fashion-forward finishes, this collection finds the perfect balance between opulence and approachable elegance.

Mix things up and pair Spencer with its sister collection Larkin, available in solid finishes and mixed finishes, to add an edgy touch to this iconically fashionable look.

| Knobs   | Description         | Overall Length | Width at Center | Projection | <b>Hand Space</b> | <b>Foot Width</b> | Foot Length |
|---------|---------------------|----------------|-----------------|------------|-------------------|-------------------|-------------|
| 578T    | T-knob              | 2-3/8"         | 11/16"          | 1-7/16"    | 7/8"              | 11/16"            | 1/2"        |
| Pulls   | Center-to-Center    | Overall Length | Width at Center | Projection | Hand Space        | Foot Width        | Foot Length |
| 578-96  | 96 mm (3-3/4") CC   | 6-1/8"         | 7/16"           | 1-7/16"    | 7/8"              | 11/16"            | 1/2"        |
| 578-128 | 128 mm (5-1/16") CC | 7-3/8"         | 7/16"           | 1-7/16"    | 7/8"              | 11/16"            | 1/2"        |
| 578-160 | 160 mm (6-5/16") CC | 8-11/16"       | 7/16"           | 1-7/16"    | 7/8"              | 11/16"            | 1/2"        |

## **Finishes**