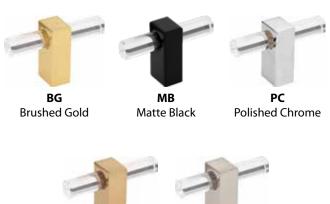

----------|-------------|
| 578T    | T-knob              | 2-3/8"         | 11/16"          | 1-7/16"    | 7/8"              | 11/16"            | 1/2"        |
| Pulls   | Center-to-Center    | Overall Length | Width at Center | Projection | Hand Space        | Foot Width        | Foot Length |
| 578-96  | 96 mm (3-3/4") CC   | 6-1/8"         | 7/16"           | 1-7/16"    | 7/8"              | 11/16"            | 1/2"        |
| 578-128 | 128 mm (5-1/16") CC | 7-3/8"         | 7/16"           | 1-7/16"    | 7/8"              | 11/16"            | 1/2"        |
| 578-160 | 160 mm (6-5/16") CC | 8-11/16"       | 7/16"           | 1-7/16"    | 7/8"              | 11/16"            | 1/2"        |

DB823-GRY Spencer display board with hardware; board finish: Designer Grey

## **Finishes**





## **Display Board**



DB823-GRY