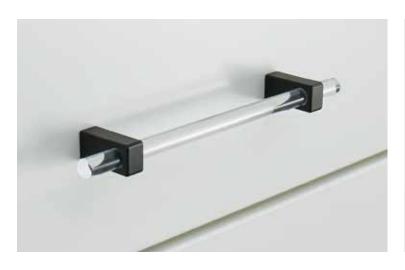

## **Spencer**

new Collection

The pairing of a contemporary square foot with a crystal-clear acrylic bar in Jeffrey Alexander's Spencer collection creates a captivatingly iconic finishing touch on any cabinet or furniture piece it adorns. With three standard pull lengths and a coordinating t-knob available in five fashion-forward finishes, this collection finds the perfect balance between opulence and approachable elegance.

Mix things up and pair Spencer with its sister collection Larkin, available in solid finishes and mixed finishes, to add an edgy touch to this iconically fashionable look.

| Knobs   | Description         | Overall Length | Width at Center | Projection | <b>Hand Space</b> | <b>Foot Width</b> | Foot Length |
|---------|---------------------|----------------|-----------------|------------|-------------------|-------------------|-------------|
| 578T    | T-knob              | 2-3/8"         | 11/16"          | 1-7/16"    | 7/8"              | 11/16"            | 1/2"        |
| Pulls   | Center-to-Center    | Overall Length | Width at Center | Projection | Hand Space        | Foot Width        | Foot Length |
| 578-96  | 96 mm (3-3/4") CC   | 6-1/8"         | 7/16"           | 1-7/16"    | 7/8"              | 11/16"            | 1/2"        |
| 578-128 | 128 mm (5-1/16") CC | 7-3/8"         | 7/16"           | 1-7/16"    | 7/8"              | 11/16"            | 1/2"        |
| 578-160 | 160 mm (6-5/16") CC | 8-11/16"       | 7/16"           | 1-7/16"    | 7/8"              | 11/16"            | 1/2"        |