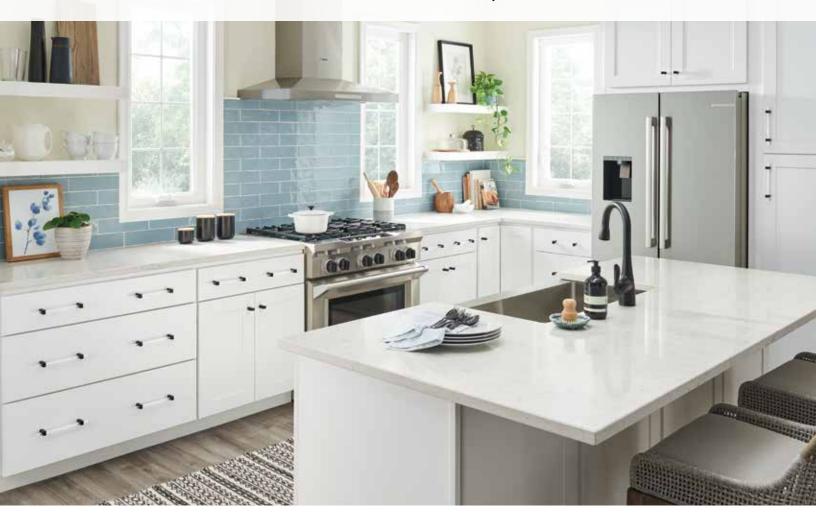

## **Spencer**

new Collection

The pairing of a contemporary square foot with a crystal-clear acrylic bar in Jeffrey Alexander's Spencer collection creates a captivatingly iconic finishing touch on any cabinet or furniture piece it adorns. With three standard pull lengths and a coordinating t-knob available in five fashion-forward finishes, this collection finds the perfect balance between opulence and approachable elegance.

Mix things up and pair Spencer with its sister collection Larkin, available in solid finishes and mixed finishes, to add an edgy touch to this iconically fashionable look.

| Knobs   | Description         | Overall Length | Width at Center | Projection | <b>Hand Space</b> | <b>Foot Width</b> | Foot Length |
|---------|---------------------|----------------|-----------------|------------|-------------------|-------------------|-------------|
| 578T    | T-knob              | 2-3/8"         | 11/16"          | 1-7/16"    | 7/8"              | 11/16"            | 1/2"        |
| Pulls   | Center-to-Center    | Overall Length | Width at Center | Projection | Hand Space        | Foot Width        | Foot Length |
| 578-96  | 96 mm (3-3/4") CC   | 6-1/8"         | 7/16"           | 1-7/16"    | 7/8"              | 11/16"            | 1/2"        |
| 578-128 | 128 mm (5-1/16") CC | 7-3/8"         | 7/16"           | 1-7/16"    | 7/8"              | 11/16"            | 1/2"        |
| 578-160 | 160 mm (6-5/16") CC | 8-11/16"       | 7/16"           | 1-7/16"    | 7/8"              | 11/16"            | 1/2"        |