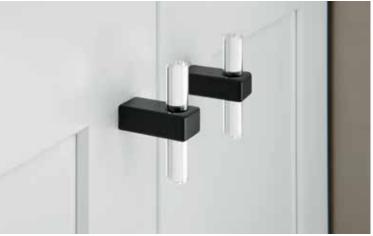

## **Spencer**

new Collection

The pairing of a contemporary square foot with a crystal-clear acrylic bar in Jeffrey Alexander's Spencer collection creates a captivatingly iconic finishing touch on any cabinet or furniture piece it adorns. With three standard pull lengths and a coordinating t-knob available in five fashion-forward finishes, this collection finds the perfect balance between opulence and approachable elegance.

Mix things up and pair Spencer with its sister collection Larkin, available in solid finishes and mixed finishes, to add an edgy touch to this iconically fashionable look.

| Knobs   | Description         | Overall Length | Width at Center | Projection | <b>Hand Space</b> | <b>Foot Width</b> | Foot Length |
|---------|---------------------|----------------|-----------------|------------|-------------------|-------------------|-------------|
| 578T    | T-knob              | 2-3/8"         | 11/16"          | 1-7/16"    | 7/8"              | 11/16"            | 1/2"        |
| Pulls   | Center-to-Center    | Overall Length | Width at Center | Projection | Hand Space        | Foot Width        | Foot Length |
| 578-96  | 96 mm (3-3/4") CC   | 6-1/8"         | 7/16"           | 1-7/16"    | 7/8"              | 11/16"            | 1/2"        |
| 578-128 | 128 mm (5-1/16") CC | 7-3/8"         | 7/16"           | 1-7/16"    | 7/8"              | 11/16"            | 1/2"        |
| 578-160 | 160 mm (6-5/16") CC | 8-11/16"       | 7/16"           | 1-7/16"    | 7/8"              | 11/16"            | 1/2"        |