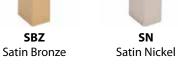

--------|-------------|
| 578T    | T-knob              | 2-3/8"         | 11/16"          | 1-7/16"    | 7/8"              | 11/16"            | 1/2"        |
| Pulls   | Center-to-Center    | Overall Length | Width at Center | Projection | Hand Space        | Foot Width        | Foot Length |
| 578-96  | 96 mm (3-3/4") CC   | 6-1/8"         | 7/16"           | 1-7/16"    | 7/8"              | 11/16"            | 1/2"        |
| 578-128 | 128 mm (5-1/16") CC | 7-3/8"         | 7/16"           | 1-7/16"    | 7/8"              | 11/16"            | 1/2"        |
| 578-160 | 160 mm (6-5/16") CC | 8-11/16"       | 7/16"           | 1-7/16"    | 7/8"              | 11/16"            | 1/2"        |

DB823-GRY Spencer display board with hardware; board finish: Designer Grey

## **Finishes**





## **Display Board**



DB823-GRY