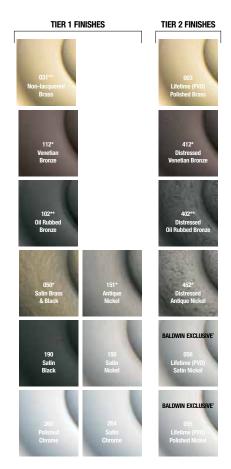

# BALDWIN

## $ESTATE^{TM}$

## LANDON TWO-POINT LOCK HANDLESET

#### SHOWN WITH 5225 LEVER IN 150 FINISH





### SPECIFICATIONS

- Solid forged brass
- Deadbolt and latch bolt are also constructed of solid brass
- Deadbolt is furnished with specially designed reinforcing strike constructed of high grade steel for ultimate strength and durability

Ŀ

- Designed for easy installation in standard pre-bored wood or metal doors
- Accommodates door thickness of 1.75". Conversion kit available for 2.0" thick doors.
- 5-pin keying cylinder in active sets
- Functions available: single cylinder, double cylinder, full dummy