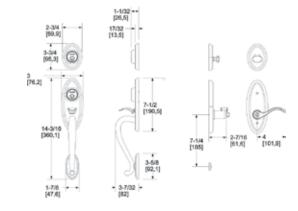

### SPECIFICATIONS

- Solid forged brass
- Deadbolt and latch bolt are also constructed of solid brass
- Deadbolt is furnished with specially designed reinforcing strike constructed of high grade steel for ultimate strength and durability

Ŀ

- Designed for easy installation in standard pre-bored wood or metal doors
- Accommodates door thickness of 1.75". Conversion kit available for 2.0" thick doors.
- 5-pin keying cylinder in active sets
- Functions available: single cylinder, double cylinder, full dummy