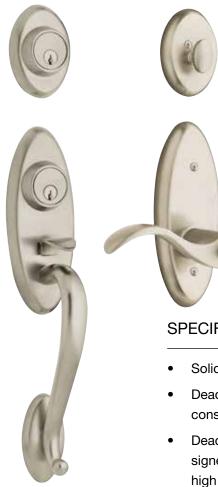

## LANDON TWO-POINT LOCK HANDLESET

#### SHOWN WITH 5225 LEVER IN 150 FINISH

### SPECIFICATIONS

- Solid forged brass
- Deadbolt and latch bolt are also constructed of solid brass
- Deadbolt is furnished with specially designed reinforcing strike constructed of high grade steel for ultimate strength and durability

Ŀ

- Designed for easy installation in standard pre-bored wood or metal doors
- Accommodates door thickness of 1.75". Conversion kit available for 2.0" thick doors.
- 5-pin keying cylinder in active sets
- Functions available: single cylinder, double cylinder, full dummy