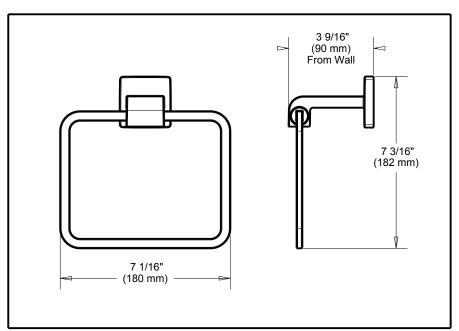

## **DELTA**. ACCESSORIES

- Ara™ Bath Collection
- Towel Ring

| Submitted Model No.: |  |
|----------------------|--|
|                      |  |

Specific Features:

   Mounting hardware and mounting template included with product.