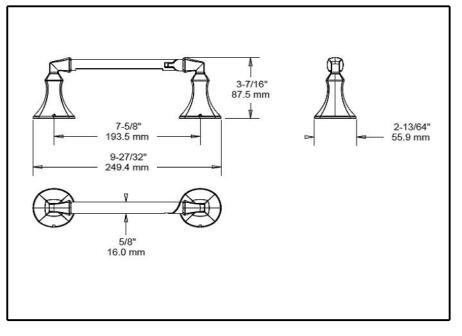

■ Ashlyn<sup>™</sup> Bath collection

Pivoting TPH

## STANDARD SPECIFICATIONS:

• Mounting hardware and mounting template included with product.