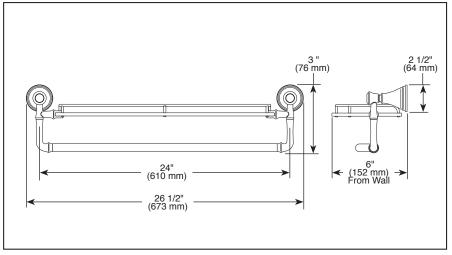

## **STANDARD SPECIFICATIONS:**

- Wood blocking is preferable behind all wall surfaces. If wood blocking is not available, the following fasteners are suggested: Tile/Masonry-Plastic or lead Anchors Plaster/drywall-Toggle bolts.
- Mounting hardware and mounting template included with product.