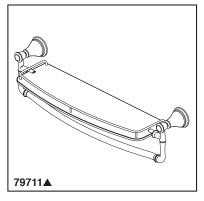

## Submitted Model No.:\_

Specific Features: \_



## ▲ Designate Proper Finish Suffix

## **STANDARD SPECIFICATIONS:**

- Wood blocking is preferable behind all wall surfaces. If wood blocking is not available, the following fasteners are suggested: Tile/Masonry-Plastic or lead Anchors Plaster/drywall-Toggle bolts.
- Mounting hardware and mounting template included with product.

## WARRANTY

- Lifetime Faucet and Finish Limited Warranty to the original consumer purchaser to be free from defects in material and workmanship.
- 5 Year Limited Warranty for usage in all industrial, commercial and business applications.