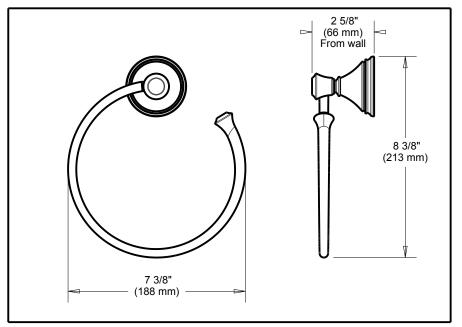

## Specific Features: \_\_\_\_\_

- Cassidy<sup>™</sup> Bath Collection
- Towel Ring

## **STANDARD SPECIFICATIONS:**

• Wood blocking is preferable behind all wall surfaces. If wood blocking is not available, the following fasteners are suggested: Tile/Masonry-Plastic or lead Anchors Plaster/drywall-Toggle bolts.
Mounting hardware and mounting template included with product.