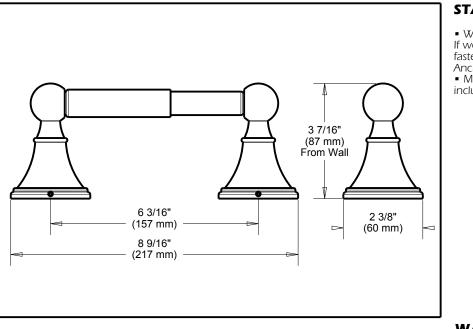

## STANDARD SPECIFICATIONS:

 Wood blocking is preferable behind all wall surfaces. If wood blocking is not available, the following fasteners are suggested: Tile/Masonry-Plastic or lead Anchors Plaster/drywall-Toggle bolts.
Mounting hardware and mounting template included with product.