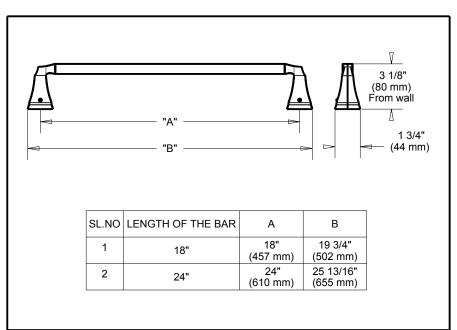

## **ACCESSORIES**

- Dryden™ Bath Collection
- Towel Bar

| Submitted Model No.: |  |
|----------------------|--|
|----------------------|--|

Specific Features: \_