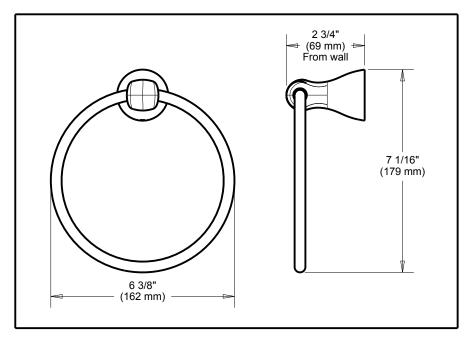

## **STANDARD SPECIFICATIONS:**

• Wood blocking is preferable behind all wall surfaces. If wood blocking is not available, the following fasteners are suggested: Tile/Masonry-Plastic or lead Anchors Plaster/drywall-Toggle bolts.
Mounting hardware and mounting template included with product.