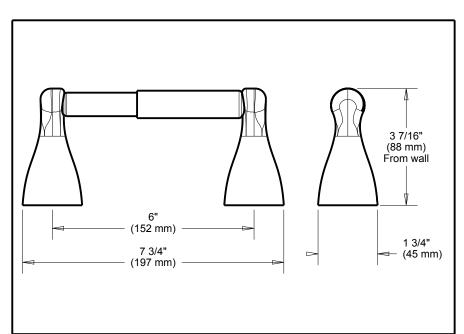

## **ACCESSORIES**

- Foundations™ Bath Collection
- Tissue Paper Holder

Submitted Model No.: \_

Specific Features: \_\_\_\_

   Mounting hardware and mounting template included with product.