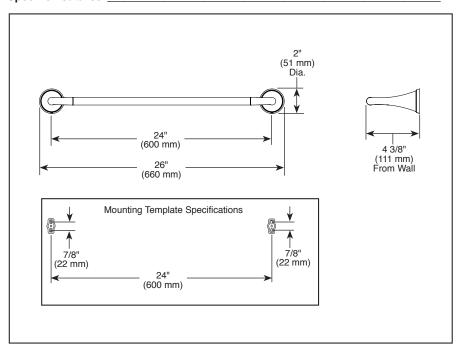

## **ACCESSORIES**

- Kayra<sup>™</sup> Bath Collection
- 24<sup>"</sup> Towel Bar

## **STANDARD SPECIFICATIONS:**

- Wood blocking is preferable behind all wall surfaces.
  If wood blocking is not available, the following fasteners are suggested: Tile/Masonry-Plastic or lead Anchors Plaster/drywall-Toggle bolts.
- Mounting hardware and mounting template included with product.