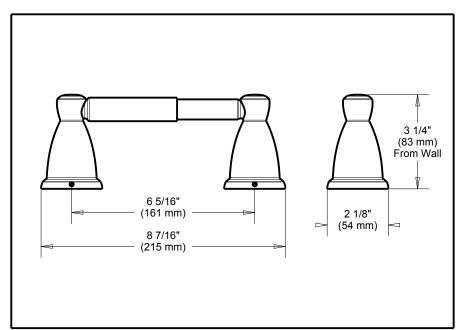

## **ACCESSORIES**

- ■Kinla™ Bath Collection
- ■Tissue Paper Holder

Submitted Model No.: \_

Specific Features: \_\_\_\_\_

   Mounting hardware and mounting template included with product.