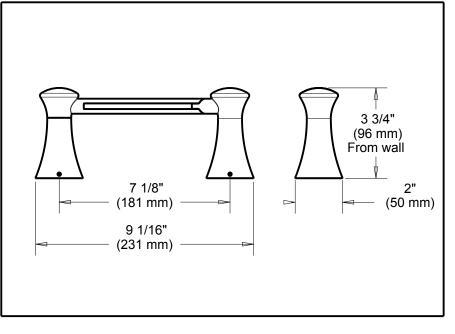

## STANDARD SPECIFICATIONS:

 Wood blocking is preferable behind all wall surfaces. If wood blocking is not available, the following fasteners are suggested: Tile/Masonry-Plastic or lead Anchors Plaster/drywall-Toggle bolts.
Mounting hardware and mounting template included with product.