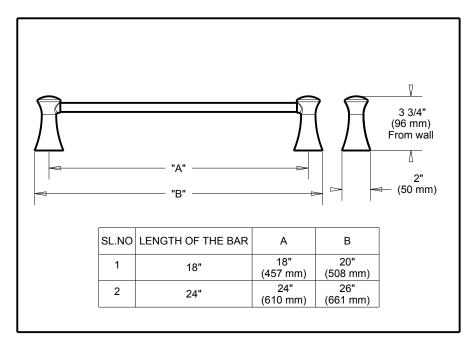

## Specific Features: \_\_\_\_\_

■ Lahara<sup>™</sup> Bath Collection

Towel Bar

## **STANDARD SPECIFICATIONS:**

• Wood blocking is preferable behind all wall surfaces. If wood blocking is not available, the following fasteners are suggested: Tile/Masonry-Plastic or lead Anchors Plaster/drywall-Toggle bolts.
Mounting hardware and mounting template included with product.