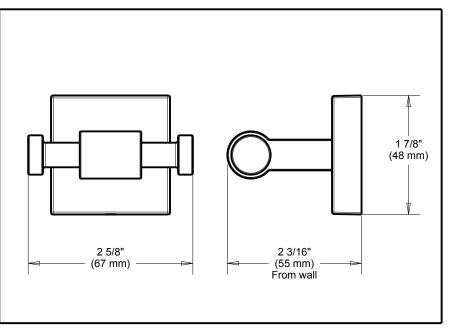

## ACCESSORIES

■Maxted<sup>™</sup> Bath Collection

Double Robe Hook

## STANDARD SPECIFICATIONS:

 Wood blocking is preferable behind all wall surfaces. If wood blocking is not available, the following fasteners are suggested: Tile/Masonry-Plastic or lead Anchors Plaster/drywall-Toggle bolts.
Mounting hardware and mounting template included with product.