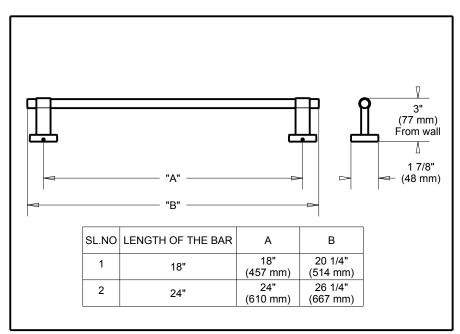

## **STANDARD SPECIFICATIONS:**

- Wood blocking is preferable behind all wall surfaces. If wood blocking is not available, the following fasteners are suggested: Tile/Masonry-Plastic or lead
- Anchors Plaster/drywall-Toggle bolts.

   Mounting hardware and mounting template included with product.