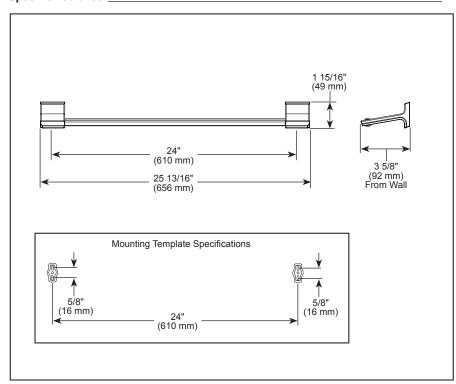

## **STANDARD SPECIFICATIONS:**

- Wood blocking is preferable behind all wall surfaces.
  If wood blocking is not available, the following fasteners are suggested: Tile/Masonry-Plastic or lead Anchors Plaster/drywall-Toggle bolts.
- Mounting hardware and mounting template included with product.