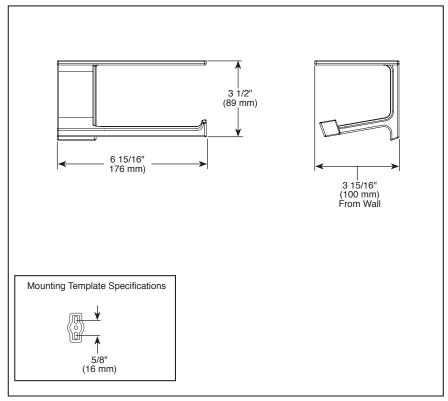

## **STANDARD SPECIFICATIONS:**

- Wood blocking is preferable behind all wall surfaces.
  If wood blocking is not available, the following fasteners are suggested: Tile/Masonry-Plastic or lead Anchors Plaster/drywall-Toggle bolts.
- Mounting hardware and mounting template included with product.