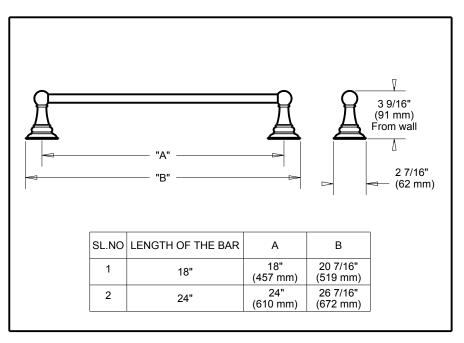

### STANDARD SPECIFICATIONS:

 Wood blocking is preferable behind all wall surfaces. If wood blocking is not available, the following fasteners are suggested: Tile/Masonry-Plastic or lead Anchors Plaster/drywall-Toggle bolts.
Mounting hardware and mounting template included with product.