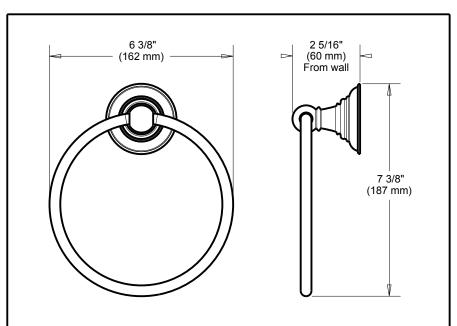

## **ODELTA**. ACCESSORIES

- Providence™ Bath Collection
- Towel Ring

| <b>Submitted Model No.:</b> |  |
|-----------------------------|--|
|                             |  |

Specific Features:

   Mounting hardware and mounting template included with product.