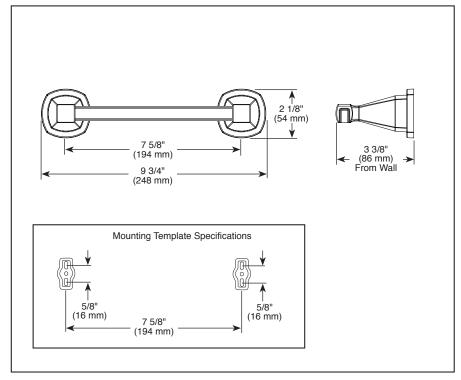

## **STANDARD SPECIFICATIONS:**

- Wood blocking is preferable behind all wall surfaces.
  If wood blocking is not available, the following fasteners are suggested: Tile/Masonry-Plastic or lead Anchors Plaster/drywall-Toggle bolts.
- Mounting hardware and mounting template included with product.
- Pivoting Arm