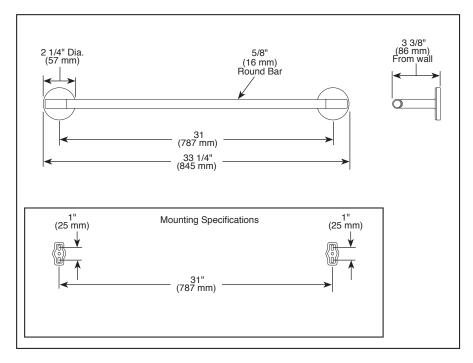

## **STANDARD SPECIFICATIONS:**

- Wood blocking is preferable behind all wall surfaces. If wood blocking is not available, the following fasteners are suggested: Tile/Masonry-Plastic or lead Anchors Plaster/drywall-Toggle bolts.
- Mounting hardware and mounting template included with product.