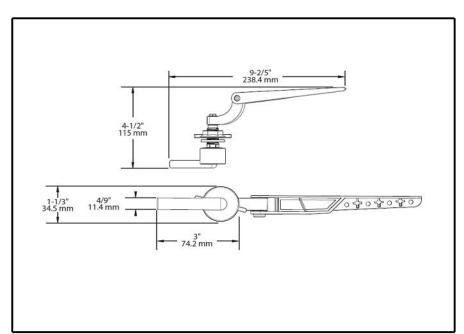

## **DELTA**. ACCESSORIES

- Trinsic<sup>™</sup> Bath Collection
- Universal Flush Lever

| <b>Submitted Model No.:</b> |  |
|-----------------------------|--|
|                             |  |

Specific Features:



## **STANDARD SPECIFICATIONS:**

- Wood blocking is preferable behind all wall surfaces. If wood blocking is not available, the following fasteners are suggested: Tile/Masonry-Plastic or lead Anchors Plaster/drywall-Toggle bolts.
- Anchors Plaster/drywall-Toggle bolts.

   Mounting hardware and mounting template included with product.

## WARRANTY

- Limited Lifetime Warranty to the original consumer purchaser to be free from defects in material and workmanship.
- United Lifetime Warranty for usage in all industrial, commercial and business applications.