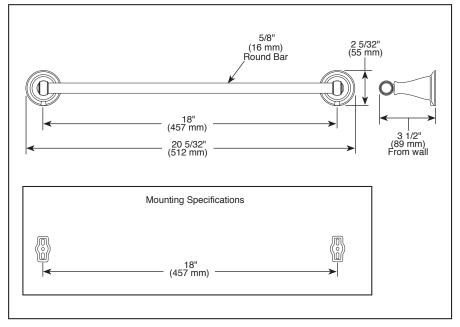

## **ACCESSORIES**

- Windemere® Bath Collection
- 18" Towel Bar

## **STANDARD SPECIFICATIONS:**

- Wood blocking is preferable behind all wall surfaces. If wood blocking is not available, the following fasteners are suggested: Tile/Masonry-Plastic or lead Anchors Plaster/drywall-Toggle bolts.
- Mounting hardware and mounting template included with product.