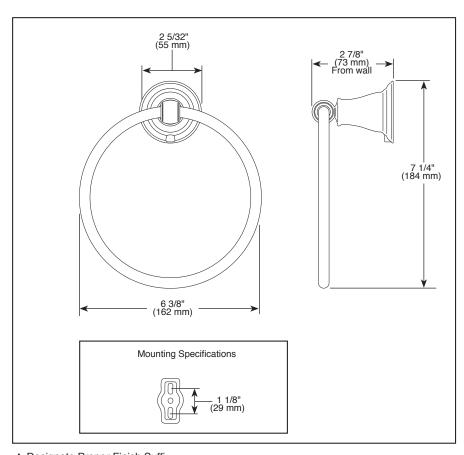

## lacktriangle Designate Proper Finish Suffix

## **STANDARD SPECIFICATIONS:**

- Wood blocking is preferable behind all wall surfaces. If wood blocking is not available, the following fasteners are suggested: Tile/Masonry-Plastic or lead Anchors Plaster/drywall-Toggle bolts.
- Mounting hardware included with product.