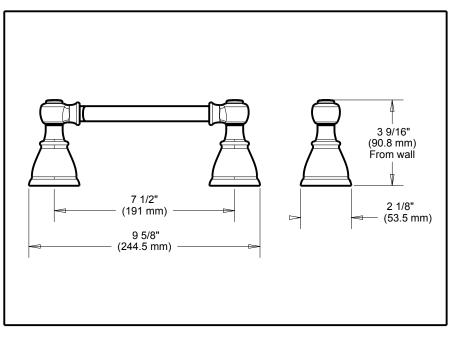

## Specific Features: \_\_\_\_

- Windemere<sup>™</sup> Bath Collection
- Tissue Paper Holder

## STANDARD SPECIFICATIONS:

 Wood blocking is preferable behind all wall surfaces. If wood blocking is not available, the following fasteners are suggested: Tile/Masonry-Plastic or lead Anchors Plaster/drywall-Toggle bolts.
Mounting hardware and mounting template included with product.