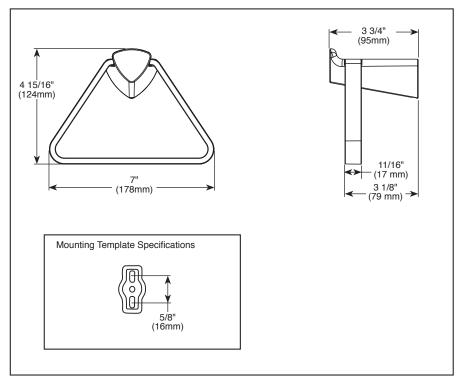

## **STANDARD SPECIFICATIONS:**

- Wood blocking is preferable behind all wall surfaces. If wood blocking is not available, the following fasteners are suggested: Tile/Masonry-Plastic or lead Anchors Plaster/drywall-Toggle bolts.
- Mounting hardware and mounting template included with product.
- The towel ring is fixed.